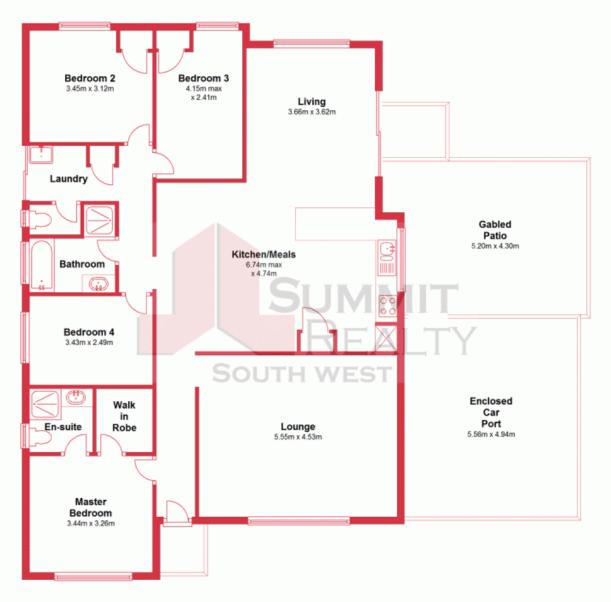

Situated on a 606m2 block and built in 1995 this property features:

- 4 bedrooms, 2 bathrooms
- Master bedroom with WIR & ensuite
- Built in robes to 2 of the minor bedrooms
- Open kitchen with stainless steel appliances including dishwasher, feature lighting, ample bench space and plenty of storage
- Open plan kitchen, dining, living zone with reverse cycle air-conditioningGable patio for outdoor entertaining
- Fantastic fully fenced below ground swimming pool perfect for the upcoming warm summer d
- For more details please visit : https://www.summitbunbury.com.au/4733260

Price:

Offers Over \$310,000

**Lorraine Grassie** 

**Ground Floor** 

This plan has been prepared for marketing purposes only. Whilst every care is taken in the production of this plan, measurements, angles, and positioning of doors/windows may not be accurate. Interested parties are strongly advised to undertake their own checks when establishing the suitability for the product of the suitability of the product of the suitability for the suitability of the suitability for the suitability fo