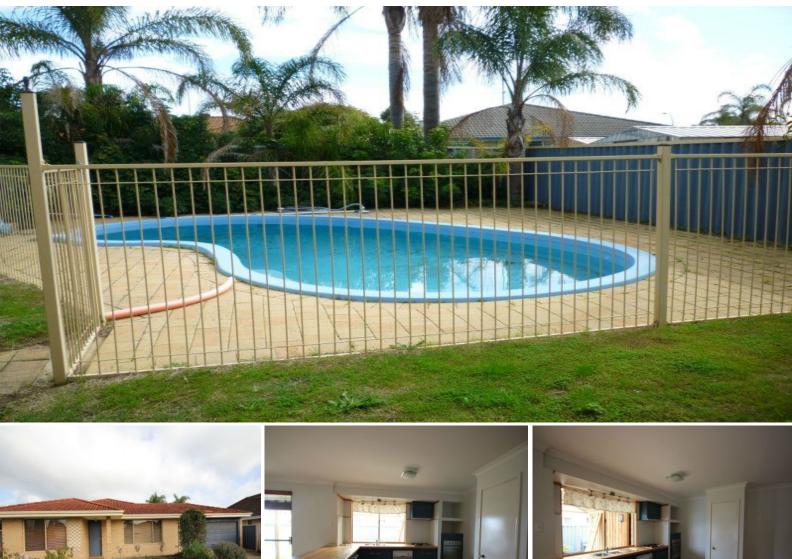

## **REDUCED! INVESTORS LOOK HERE!**

This neat and tidy 4x2 brick and tile home has so much to offer. Featuring great open plan living, separate lounge area and a brilliant below ground pool, this home offers an awesome start to the property ladder or an addition to your existing portfolio!

Situated on a 606m2 block and built in 1995 this property features:

- 4 bedrooms, 2 bathrooms
- Master bedroom with WIR & ensuite
- Built in robes to 2 of the minor bedrooms
- Open kitchen with stainless steel appliances including dishwasher, feature lighting, ample bench space and plenty of storage
- Open plan kitchen, dining, living zone with reverse cycle air-conditioningGable patio for outdoor entertaining
- Fantastic fully fenced below ground swimming pool perfect for the upcoming warm summer d
- For more details please visit : https://www.summitbunbury.com.au/4733260