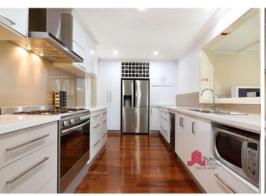

Features include:

- Fenced generous front yard with large decked entry and feature wall.
- Extended main lounge with polished wooden floorboards, wood fire and reverse cycle air-conditioning.
- Separate dining area conveniently located off the kitchen and between the additional family room and lounge.
- Beautifully renovated main bathroom with glass shower screens and modern tile work.
- Set on a large 809m2 block.