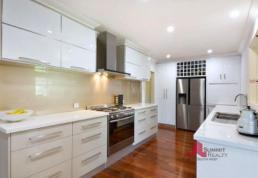

Features include:

- Fenced generous front yard with large decked entry and feature wall.
- Extended main lounge with polished wooden floorboards, wood fire and reverse cycle air-conditioning.
- Separate dining area conveniently located off the kitchen and between the additional family room and lounge.
- Beautifully renovated main bathroom with glass shower screens and modern tile work.
- Set on a large 809m2 block.