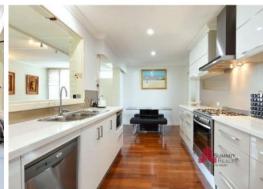

Features include:

- Fenced generous front yard with large decked entry and feature wall.
- Extended main lounge with polished wooden floorboards, wood fire and reverse cycle air-conditioning.
- Separate dining area conveniently located off the kitchen and between the additional family room and lounge.
- Beautifully renovated main bathroom with glass shower screens and modern tile work.
- Set on a large 809m2 block.