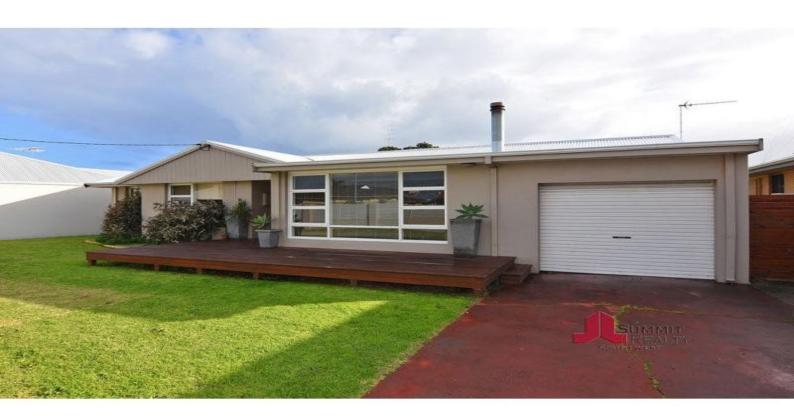

## 50 Clarke Street SOUTH BUNBURY, WA

4

## Freshly Renovated Home in Prized Location

This newly renovated four bedroom rendered brick and zinc home is in a sought after part of South Bunbury. Close to the beach, city and a short walk to the nearby park makes this a perfect family home.

Features include:

- Fenced generous front yard with large decked entry and feature wall.
- Extended main lounge with polished wooden floorboards, wood fire and reverse cycle air-conditioning.
- Separate dining area conveniently located off the kitchen and between the additional family room and lounge.
- Beautifully renovated main bathroom with glass shower screens and modern tile work.
- Set on a large 809m2 block.