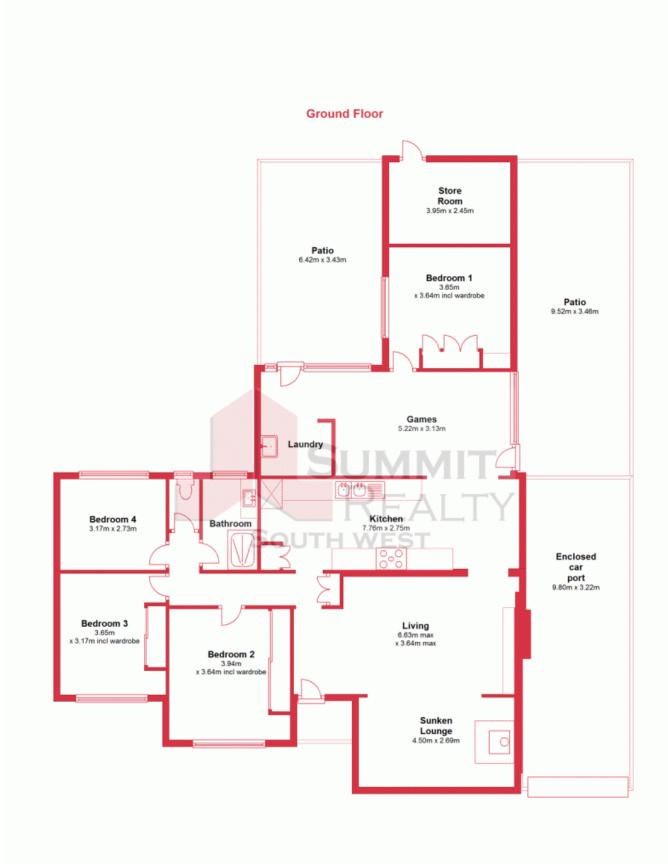

Features include:

- Fenced generous front yard with large decked entry and feature wall.
- Extended main lounge with polished wooden floorboards, wood fire and reverse cycle air-conditioning.
- Separate dining area conveniently located off the kitchen and between the additional family room and lounge.
- Beautifully renovated main bathroom with glass shower screens and modern tile work.
- Set on a large 809m2 block.

**Price:** \$455,000 to \$470,000

**Lorraine Grassie** 

For more details please visit : https://www.summitbunbury.com.au/4733261

This plan has been prepared for marketing purposes only. Whilst every care is taken in the production of this plan, measurements,angles and positioning of destrongly advised to undertake their own checks when establishing the suitability for furniture etc. Not a Plan produced using PlanUp. ndows may not be accurate. Interested parties are SUMMIT REALTY