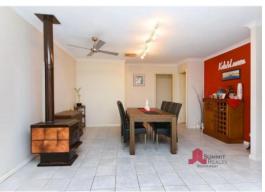

## A CUT ABOVE THE REST

- Four generous bedrooms all with built in robes and ceiling fans
- Ducted evaporative air conditioning throughout
- Centrally located wood burning fire place
- Well maintained carpets to theatre room and all bedrooms
- Well-appointed kitchen with new oven and gas cooktop
- New tiled floors to main living area
- Separate theatre room to the front of the house
- Spacious study
- Recently renovated ensuite off master bedroom
- New gas hot water system installed less than 18 months ago
- Large covered patio at rear with a decked entertaining area
- Loads of yard space with reticulation to the front and rear lawn
- Garden shed tucked away behind workshop
- Close to all amenities including schools and only a short walk to the  $\operatorname{\sf Eaton}\nolimits\operatorname{\sf Fair}\nolimits\operatorname{\sf Shoppin}\nolimits$