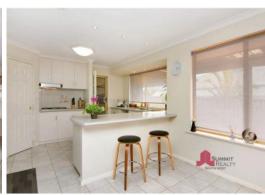

## A CUT ABOVE THE REST

- Four generous bedrooms all with built in robes and ceiling fans
- Ducted evaporative air conditioning throughout
- Centrally located wood burning fire place
- Well maintained carpets to theatre room and all bedrooms
- Well-appointed kitchen with new oven and gas cooktop
- New tiled floors to main living area
- Separate theatre room to the front of the house
- Spacious study
- Recently renovated ensuite off master bedroom
- New gas hot water system installed less than 18 months ago
- Large covered patio at rear with a decked entertaining area
- Loads of yard space with reticulation to the front and rear lawn
- Garden shed tucked away behind workshop
- Close to all amenities including schools and only a short walk to the  $\operatorname{\sf Eaton}\nolimits\operatorname{\sf Fair}\nolimits\operatorname{\sf Shoppin}\nolimits$