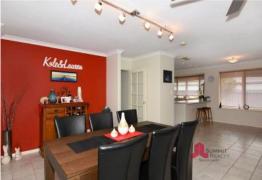

## A CUT ABOVE THE REST

- Four generous bedrooms all with built in robes and ceiling fans
- Ducted evaporative air conditioning throughout
- Centrally located wood burning fire place
- Well maintained carpets to theatre room and all bedrooms
- Well-appointed kitchen with new oven and gas cooktop
- New tiled floors to main living area
- Separate theatre room to the front of the house
- Spacious study
- Recently renovated ensuite off master bedroom
- New gas hot water system installed less than 18 months ago
- Large covered patio at rear with a decked entertaining area
- Loads of yard space with reticulation to the front and rear lawn
- Garden shed tucked away behind workshop
- Close to all amenities including schools and only a short walk to the  $\operatorname{\sf Eaton}\nolimits\operatorname{\sf Fair}\nolimits\operatorname{\sf Shoppin}\nolimits$