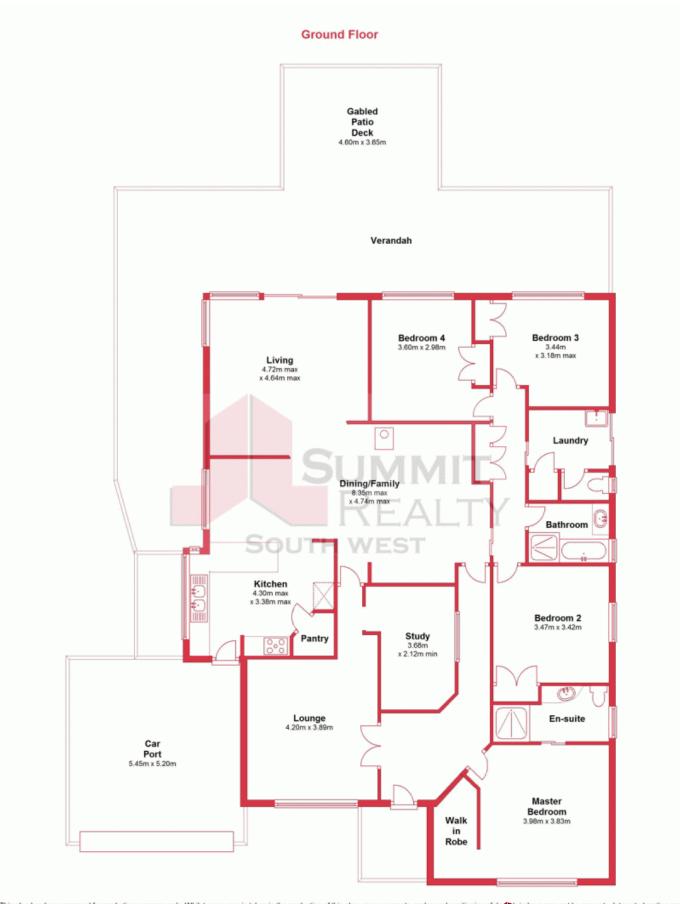

## A CUT ABOVE THE REST

- Four generous bedrooms all with built in robes and ceiling fans
- Ducted evaporative air conditioning throughout
- Centrally located wood burning fire place
- Well maintained carpets to theatre room and all bedrooms
- Well-appointed kitchen with new oven and gas cooktop
- New tiled floors to main living area
- Separate theatre room to the front of the house
- Spacious study
- Recently renovated ensuite off master bedroom
- New gas hot water system installed less than 18 months ago
- Large covered patio at rear with a decked entertaining area
- Loads of yard space with reticulation to the front and rear lawn
- Garden shed tucked away behind workshop
- Close to all amenities including schools and only a short walk to the  $\operatorname{\sf Eaton}\nolimits\operatorname{\sf Fair}\nolimits\operatorname{\sf Shoppin}\nolimits$

14 Edwards Place

EATON, WA