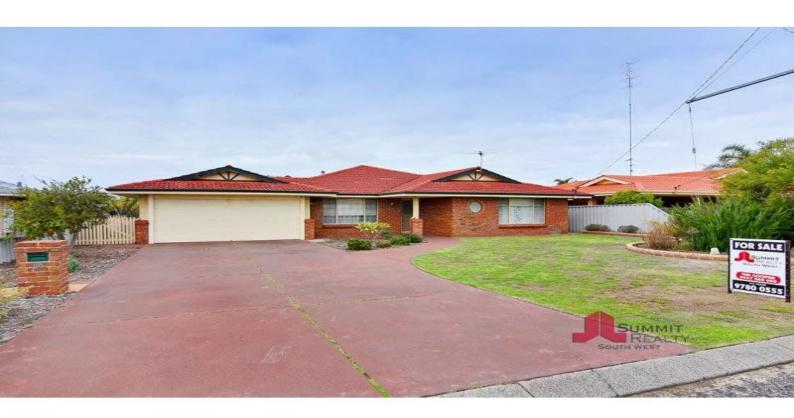

14 Edwards Place

EATON, WA

## A CUT ABOVE THE REST

- Four generous bedrooms all with built in robes and ceiling fans
- Ducted evaporative air conditioning throughout
- Centrally located wood burning fire place
- Well maintained carpets to theatre room and all bedrooms
- Well-appointed kitchen with new oven and gas cooktop
- New tiled floors to main living area
- Separate theatre room to the front of the house
- Spacious study
- Recently renovated ensuite off master bedroom
- New gas hot water system installed less than 18 months ago
- Large covered patio at rear with a decked entertaining area
- Loads of yard space with reticulation to the front and rear lawn
- Garden shed tucked away behind workshop
- Close to all amenities including schools and only a short walk to the  $\operatorname{\sf Eaton}\nolimits\operatorname{\sf Fair}\nolimits\operatorname{\sf Shoppin}\nolimits$