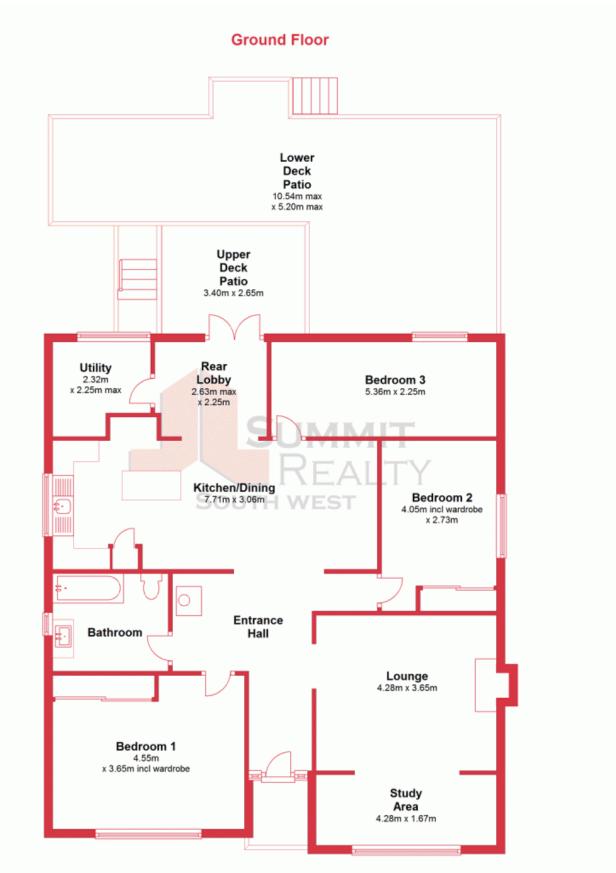

Inspection of this beautiful family home is a MUST.

Property Code: 6266

Price:

**Lorraine Grassie** 

For more details please visit : https://www.summitbunbury.com.au/4733264

This plan has been prepared for marketing purposes only. Whilst every care is taken in the production of this plan, measurements, angles and positioning of doors/windows may not be accurate. Interested parties are strongly advised to undertake their own checks when establishing the suitability for furniture etc. Not To Scale.

Plan produced using PlanUp.

13 View Street Collie