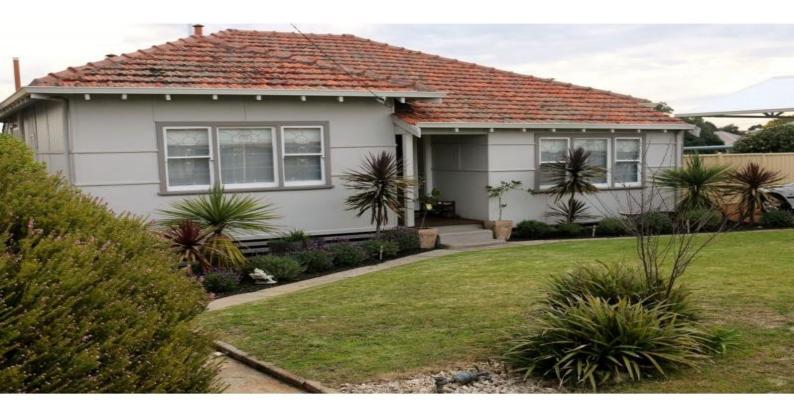

13 View Street COLLIE, WA

\$279,000

3

## **DROP DEAD GORGEOUS**

Outside and everything is yet again taken care of, the decked, split level undercover area, running the full length of the house is big enough for the bar & bbq at one end with loads of room for your family and friends at the other. Caf blinds installed make it the perfect all year round entertaining room. Low maintenance lawns and gardens are an added bonus. There is also two garden sheds, chook run, children's sandpit and a brand spanking new double carport.