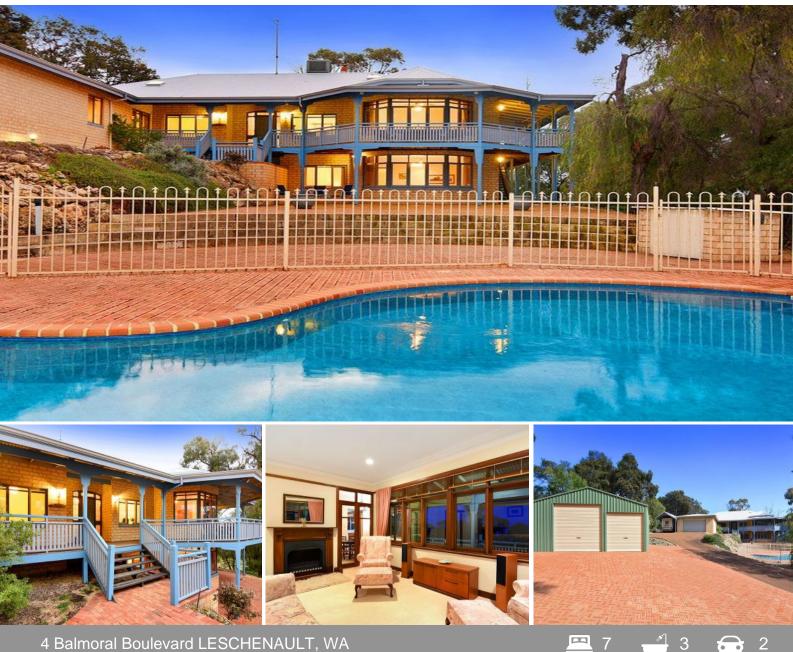

## Magnificent views of Leschenault Estuary.

You can travel all around the world to try to find views as good as the ones from your own kitchen window in Leschenault.

This property is set high up overlooking parkland and a playground plus the magnificent Leschenault Inlet water way.

Do you need storage space- For Boats, Caravans, Mobile Homes or any other number of toys you may have, even for a tractor! This property has plenty of undercover and lock up storage space for it all. All this even before you walk through the front door of this awesome property.

The skilful design makes this a perfect residence to maybe run a home business, B&B or comfortably accommodate a large or blended family. With multiple living zones and multi-purpo

For more details please visit : https://www.summitbunbury.com.au/4733267

Price:

Offers Over \$899,000

**Lorraine Grassie** 

**4 Balmoral Boulevard** 

LESCHENAULT, WA