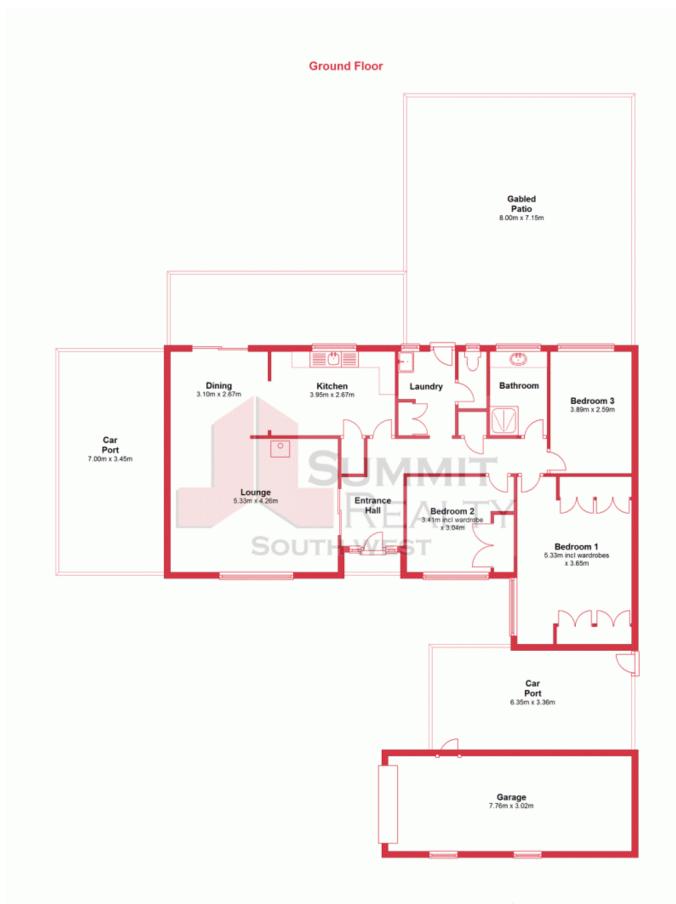

## 19 Foster Street EATON, WA

## BIG Block - BIG Shed - BIG Value

Offers Over \$349,000 shows great value in Eaton on 1012m2 approx.

Just move in and enjoy or build your next unit development.

Well maintained 3x1 with everything you could need.

- Reverse cycle split system Air-Conditioner
- Saxon wood fire
- Single lockup car garage
- Single carport
- Single Truck, Caravan and or Boat Port
- 3 Phase powered Workshop 11m x 7.5m approx.
- Undercover Entertaining area
- Bore

For more details please visit : https://www.summitbunbury.com.au/4733271

Price:

OFFERS OVER \$349,000

Adrian Triplett 0419 971 888

This plan has been prepared for marketing purposes only. Whilst every care is taken in the production of this plan, measurements, angles and positioning of description of the suitability for furniture etc. Not The plan produced using PlanUp.

**19 Foster Street** 

ÉÁTON, WAton