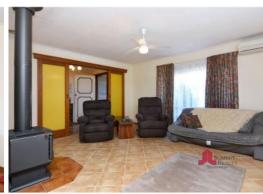

- Reverse cycle split system Air-Conditioner
- Saxon wood fire
- Single lockup car garage
- Single carport
- Single Truck, Caravan and or Boat Port
- 3 Phase powered Workshop 11m x 7.5m approx.
- Undercover Entertaining area
- Bore