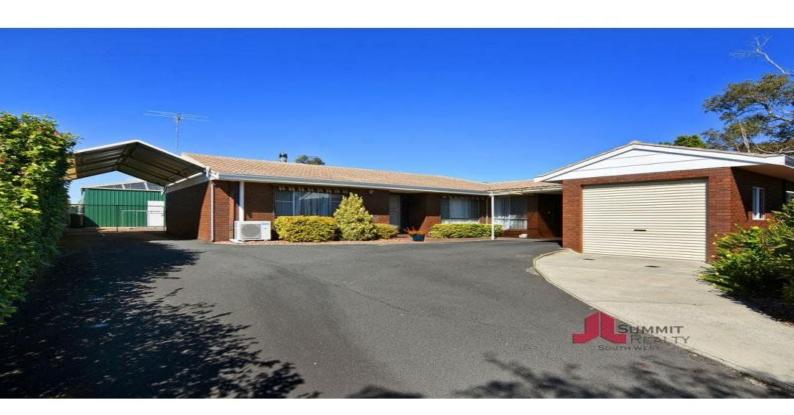

## 19 Foster Street EATON, WA

## BIG Block - BIG Shed - BIG Value

Offers Over \$349,000 shows great value in Eaton on 1012m2 approx.

Just move in and enjoy or build your next unit development.

Well maintained 3x1 with everything you could need.

- Reverse cycle split system Air-Conditioner
- Saxon wood fire
- Single lockup car garage
- Single carport
- Single Truck, Caravan and or Boat Port
- 3 Phase powered Workshop 11m x 7.5m approx.
- Undercover Entertaining area
- Bore