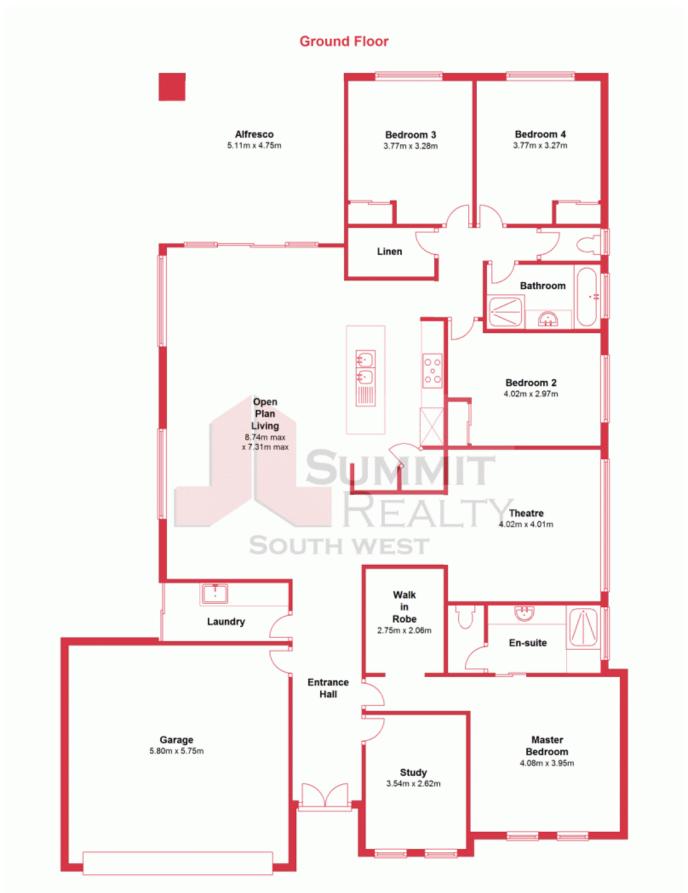

For more details please visit : https://www.summitbunbury.com.au/4733273

This plan has been prepared for marketing purposes only. Whilst every care is taken in the production of this plan, measurements, angles and positioning of doors/windows may not be accurate. Interested parties are strongly advised to undertake their own checks when establishing the suitability to advise etc. Not To Scale.

Plan produced using PlanUp.

34 MileLBRIDGE, WA

SUMMIT REALTY

**SOUTH WEST** 

34 Apsley Circle