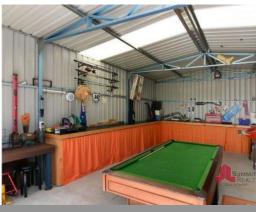

Stylish modern front exterior, full reticulated manicured lawn and gardens. Side access for vehicles to access the shed.

**Price:** \$529,000

**Lorraine Grassie** 

A glamorous feel to the big master bedroom with luxe carpets and bulk head about the bed  $\ensuremath{\mathbf{w}}$ 