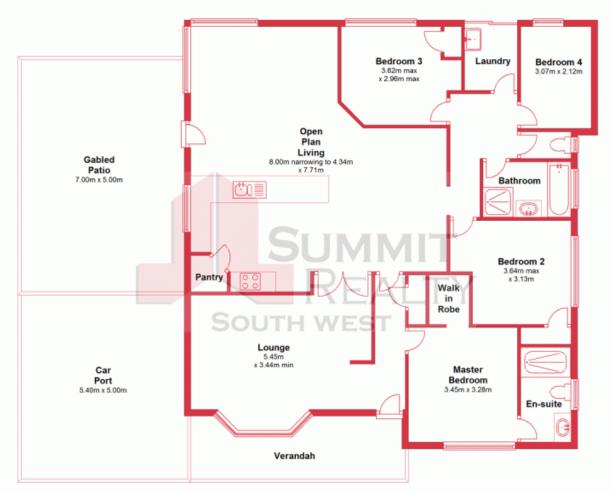

For more details please visit : https://www.summitbunbury.com.au/4733276 Price:

\$335,000

Tim Cooper 0437 068 028

**Ground Floor** 

This plan has been prepared for marketing purposes only. Whilst every care is taken in the production of this plan, measurements, angles and positioning of do twindows may not be accurate. Interested parties are strongly advised to undertake their own checks when establishing the suitability for furniture etc. Not T Plan produced using PlanUp.