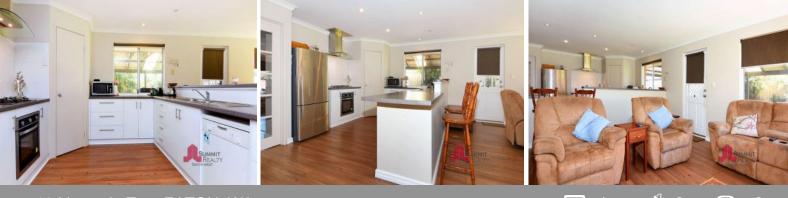

- Open plan living/dining area
- Well-appointed kitchen with modern appliances
- Split system air conditioning to main living area
- Separate lounge/activity room at the front of the house
- Timber flooring throughout
- Well-maintained carpet to all bedrooms
- Tastefully renovated bathrooms