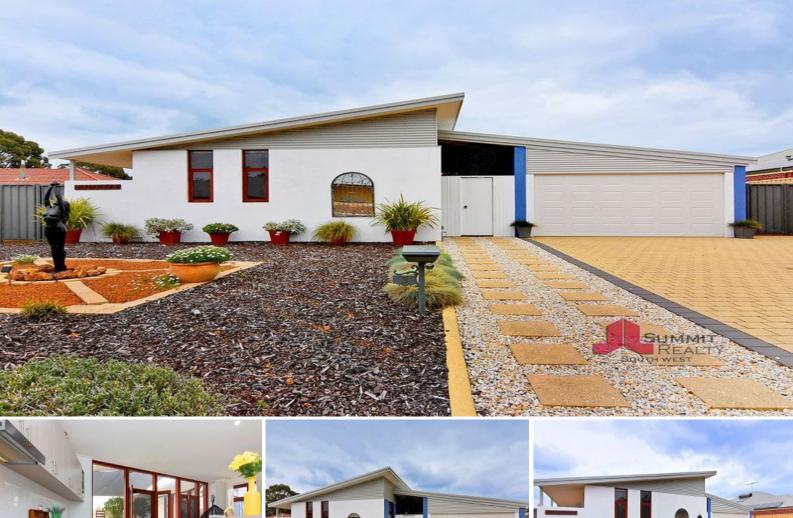

## **BLUE CHIP LOCATION**

A fabulous 3x2 solar passive home, built in 2010 has a lot to offer including an internal water wall, a grey water system set up, solar panels, a wind turbine system set to go, as well as all the usual features of a well put together family home.

It is located on the popular Buckingham Way Estate (Stage 2 - just released), and features lots of floor to ceiling glass, BIR's and carpets to all the bedrooms, downlights and ceiling fans throughout and floating timber flooring to all living areas.

There are 2 full size bathrooms complete with baths, showers, vanities, and the ensuite also has its own toilet. The separate toilet also has a powder vanity unit.

there is r/c airconditioning in the living area too.

Outside and the benefits continue - additional water tank, garden shed and room for a larg

For more details please visit : https://www.summitbunbury.com.au/4733278 Price:

\$310,000

**Lorraine Grassie** 