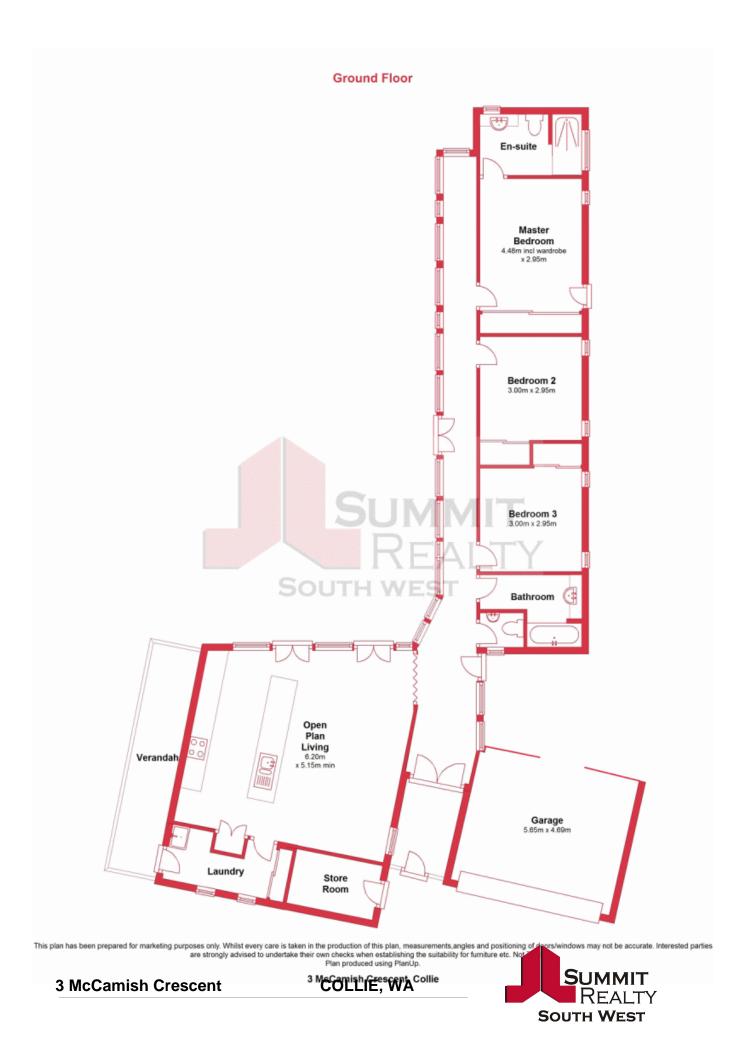

It is located on the popular Buckingham Way Estate (Stage 2 - just released), and features lots of floor to ceiling glass, BIR's and carpets to all the bedrooms, downlights and ceiling fans throughout and floating timber flooring to all living areas.

There are 2 full size bathrooms complete with baths, showers, vanities, and the ensuite also has its own toilet. The separate toilet also has a powder vanity unit.

there is r/c airconditioning in the living area too.

Outside and the benefits continue - additional water tank, garden shed and room for a larg

For more details please visit : https://www.summitbunbury.com.au/4733278 Price:

\$310,000

**Lorraine Grassie** 