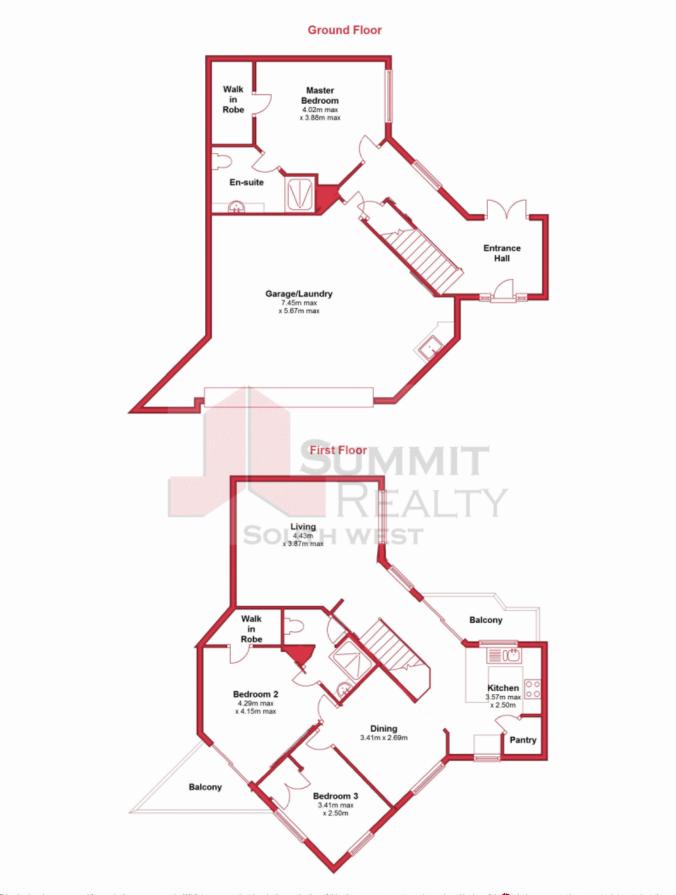

With 3 bedrooms, 2 bathrooms, a large living area, kitchen and dining plus balcony, enjoy the spaciousness and city style living along with the professional freshly painted walls and new carpet throughout.

For more details please visit : https://www.summitbunbury.com.au/4733279

Price:

Offers Over \$449,000

**Lorraine Grassie** 

This plan has been prepared for marketing purposes only. Whilst every care is taken in the production of this plan, measurements, angles and positioning of strongly advised to undertake their own checks when establishing the suitability for furniture etc. Not T Plan produced using PlanUp. s may not be accurate. Interested parties are SUMMIT REALTY