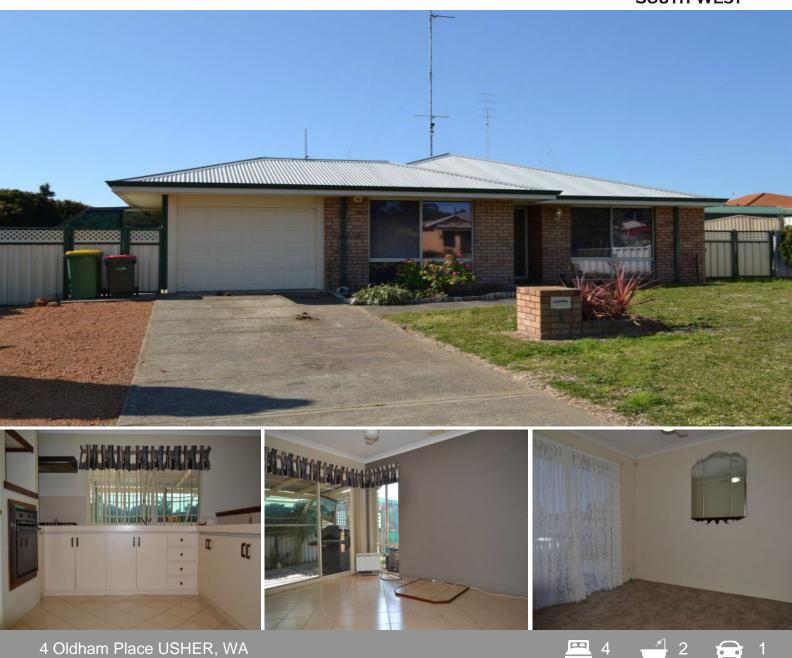

## NEST OR INVEST

Located in a quiet section of Usher on a spacious 607m2 block is this well presented four bedroom, two bathroom brick and colourbond home. Featuring a clean, functional layout with open living spaces and a generous kitchen this home has all the space required to cater to a growing family. This home offers a fantastic opportunity to add your own personal touches and make it your own! Priced to sell so get in quick and secure a viewing today. Other features include:

- Four Spacious bedrooms of which three feature built in robes
- Large kitchen with new stainless steel cook top
- Separate living area to the front of the home
- Tiled floors throughout
- Spacious patio off main living area
- Single lock up carport