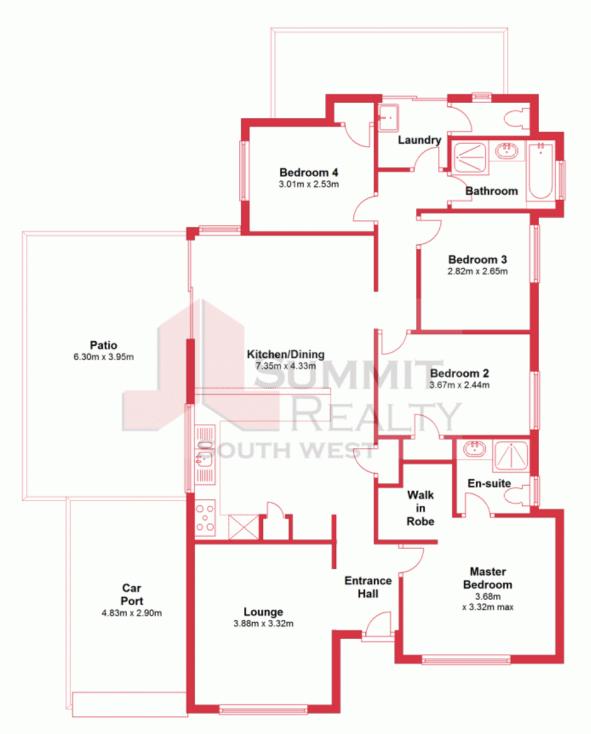

For more details please visit : https://www.summitbunbury.com.au/4733282 Price:

From \$270,000

Tim Cooper 0437 068 028 **Ground Floor** 

This plan has been prepared for marketing purposes only. Whilst every care is taken in the production of this plan, measurements, angles and positioning of doors/windows may not be accurate. Interested parties are strongly advised to undertake their own checks when establishing the suitability for furniture etc. Not To Scale.

Plan produced using PlanUp. 4 Oldham Place, Usher USHER, WA

4 Oldham Place