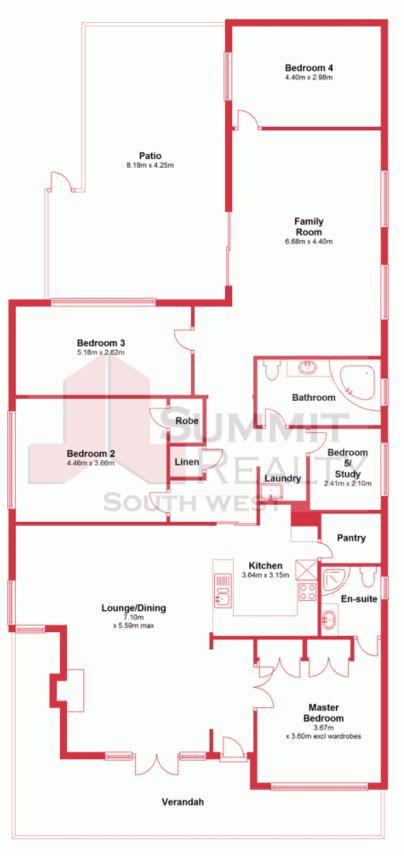

For more details please visit : https://www.summitbunbury.com.au/4733283 Price:

Offers Over \$469,000

**Lorraine Grassie** 

**Ground Floor** 

This plan has been prepared for marketing purposes only. Whilst every care is taken in the production of this plan, measurements, angles and positioning of recors/windows may not be accurate. Interested parties are strongly advised to undertake their own checks when establishing the suitability for furniture etc. Not Plan produced using PlanUp.