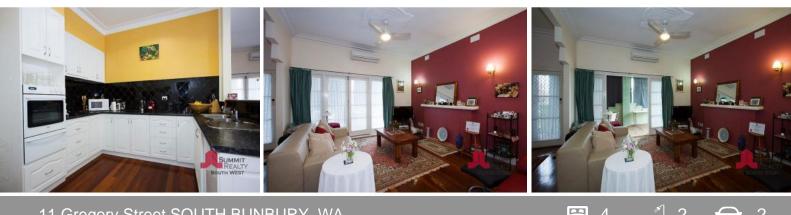

This large home features open plan style living overlooked by the renovated kitchen.

High ceilings and timber floorboards accentuate quality from a bygone era.

Includes four double bedrooms and a study which could be used as a 5th bedroom. The Master