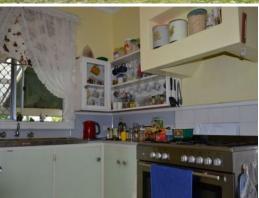

## NEAT, TIDY AND READY TO MOVE IN

- Three spacious bedrooms
- Kitchen features new 900mm oven/cooktop combo
- Decorative cornices throughout
- Ducted evaporative cooling throughout
- Lounge room with built in gas heater
- Meals area
- Solarhart water heating
- Single lock up garage with auto door
- Large patio to rear
- Huge rear yard with established lawn and gardens
- Quiet location
- Close to all amenities