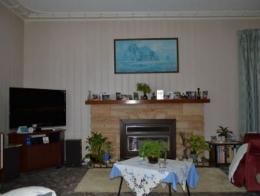

## NEAT, TIDY AND READY TO MOVE IN

- Three spacious bedrooms
- Kitchen features new 900mm oven/cooktop combo
- Decorative cornices throughout
- Ducted evaporative cooling throughout
- Lounge room with built in gas heater
- Meals area
- Solarhart water heating
- Single lock up garage with auto door
- Large patio to rear
- Huge rear yard with established lawn and gardens
- Quiet location
- Close to all amenities