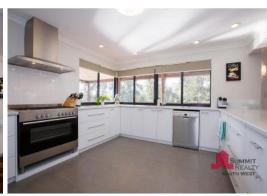

## **COUNTRY MASTERPIECE**

- Four oversized bedrooms all featuring built in robes
- Massive theatre room with hardwired speakers
- Lush carpets to all bedrooms as well as theatre room Wood burning fireplace to main living area
- Separate store room with tiled floors
- Spacious enclosed study
- Ducted evaporative cooling throughout
- Chef inspired kitchen with quality appliances and soft close drawers
- Quality light fitting and window treatments
- Soft neutral tones throughout
- Large country style patio with decked timber floors
- Huge 12m x 10m powered workshop
- Gas boosted solar hot water heating