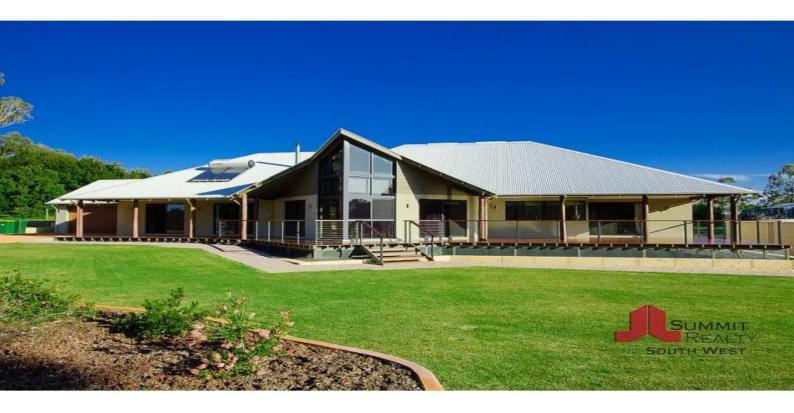

17 Heathridge Road GELORUP, WA

4

## **COUNTRY MASTERPIECE**

- Four oversized bedrooms all featuring built in robes
- Massive theatre room with hardwired speakers
- Lush carpets to all bedrooms as well as theatre room Wood burning fireplace to main living area
- Separate store room with tiled floors
- Spacious enclosed study
- Ducted evaporative cooling throughout
- Chef inspired kitchen with quality appliances and soft close drawers
- Quality light fitting and window treatments
- Soft neutral tones throughout
- Large country style patio with decked timber floors
- Huge 12m x 10m powered workshop
- Gas boosted solar hot water heating