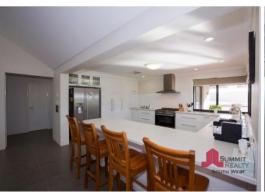

## **COUNTRY MASTERPIECE**

- Four oversized bedrooms all featuring built in robes
- Massive theatre room with hardwired speakers
- Lush carpets to all bedrooms as well as theatre room Wood burning fireplace to main living area
- Separate store room with tiled floors
- Spacious enclosed study
- Ducted evaporative cooling throughout
- Chef inspired kitchen with quality appliances and soft close drawers
- Quality light fitting and window treatments
- Soft neutral tones throughout
- Large country style patio with decked timber floors
- Huge 12m x 10m powered workshop
- Gas boosted solar hot water heating