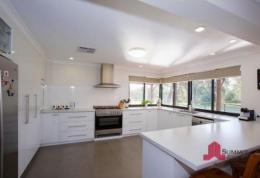

## **COUNTRY MASTERPIECE**

- Four oversized bedrooms all featuring built in robes
- Massive theatre room with hardwired speakers
- Lush carpets to all bedrooms as well as theatre room Wood burning fireplace to main living area
- Separate store room with tiled floors
- Spacious enclosed study
- Ducted evaporative cooling throughout
- Chef inspired kitchen with quality appliances and soft close drawers
- Quality light fitting and window treatments
- Soft neutral tones throughout
- Large country style patio with decked timber floors
- Huge 12m x 10m powered workshop
- Gas boosted solar hot water heating