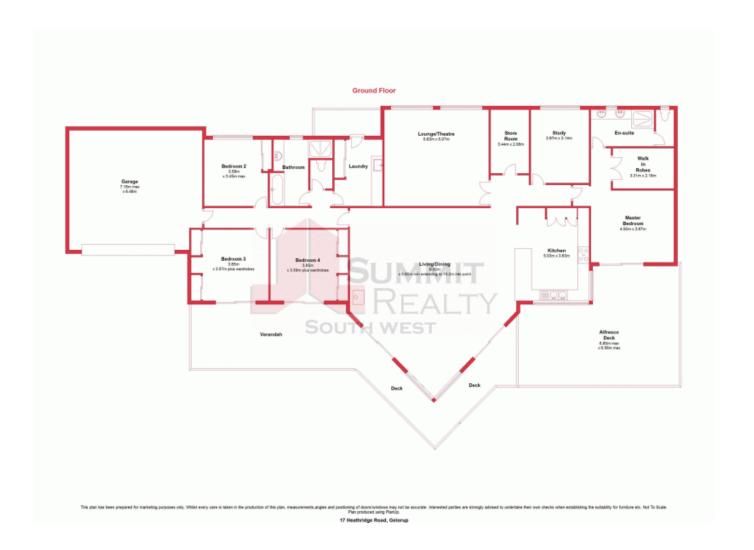

## **COUNTRY MASTERPIECE**

- Four oversized bedrooms all featuring built in robes
- Massive theatre room with hardwired speakers
- Lush carpets to all bedrooms as well as theatre room Wood burning fireplace to main living area
- Separate store room with tiled floors
- Spacious enclosed study
- Ducted evaporative cooling throughout
- Chef inspired kitchen with quality appliances and soft close drawers
- Quality light fitting and window treatments
- Soft neutral tones throughout
- Large country style patio with decked timber floors
- Huge 12m x 10m powered workshop
- Gas boosted solar hot water heating