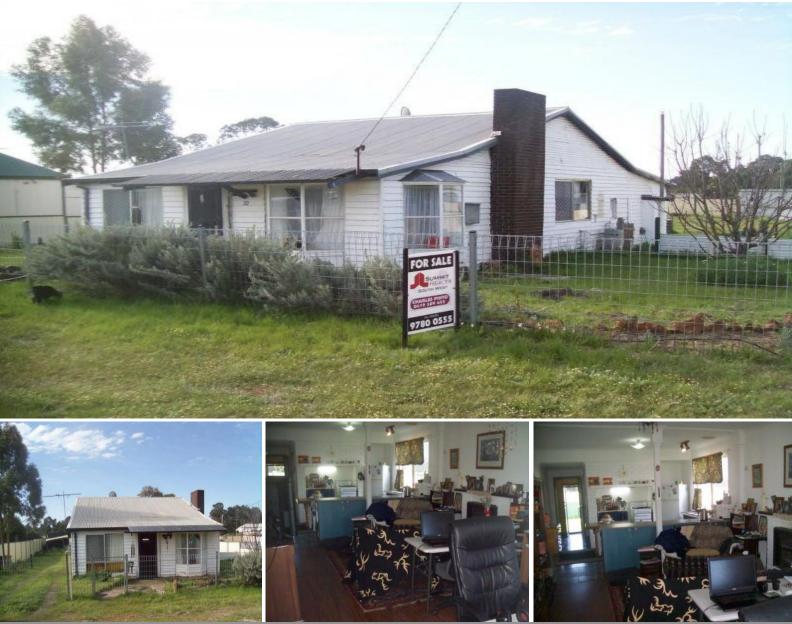

## 22 Raymond Street COLLIE, WA

## **OWNER MUST SELL!**

Ten minute walk from popular Roche Park Sporting Complex, sits this delightful weatherboard & iron home which the current owner MUST SELL!

The home offers 3 bedrooms and 2 bathrooms, plus a study, a step down laundry and toilet.

The spacious open plan kitchen/family/dining area has gas cooker, log fire and floating timber flooring, and the home has also been rewired.

Exterior benefits include side and rear lane access to the 1012m2 block which also has a 6m x 6m lockup garage and a range of young fruit trees.