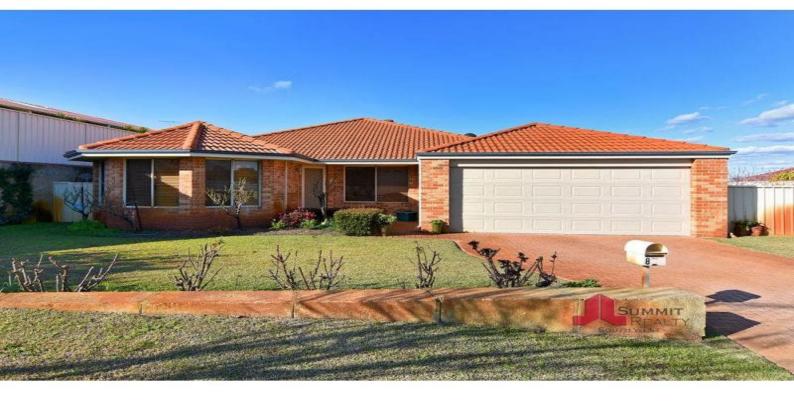

## 8 Cedar Crest EATON, WA

## CLASSIC FAMILY HOME IN EATON

Are you looking for peace and quiet in Eaton this  $4x^2$  is hidden away in Cedar Crest for well under \$400,000.00-

Offers over \$370,000.00 will see you moving into this great property.

Outside the lawns and gardens - full of roses and fruit trees are all fully reticulated on bore.

Great side access will allow for a large workshop / garage to be added at the rear of the property.

Double lock up auto garage with door into the Kitchen for easy access with shopping and parcels.