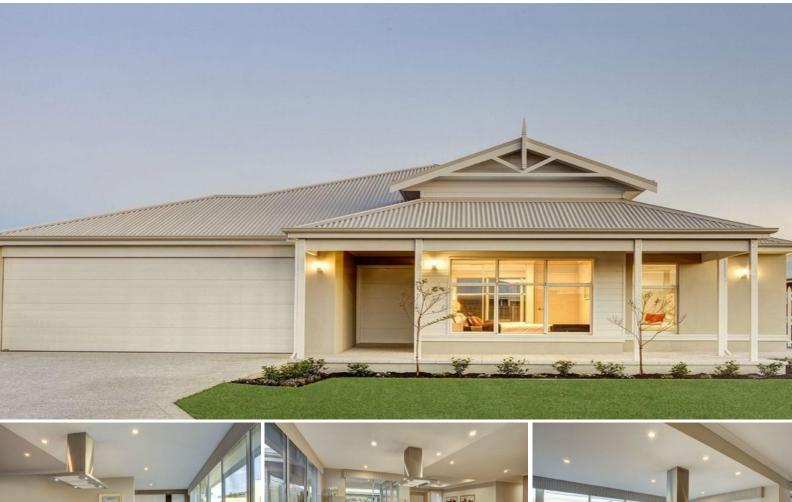

## 5 Pascoe Way MILLBRIDGE, WA

## SUMMIT HOMES PRESENTS - THE ORCHARD DISPLAY

GUARANTEED 7% RETURN FOR 18 MONTHS & 6 X 3 MONTH OPTIONS THERE AFTER.

- Four Spacious bedrooms all featuring built in robes
- Well-appointed kitchen with soft close drawers and Essa Stone bench tops
- Servery window from kitchen to alfresco plus separate scullery
- Reverse cycle ducted air conditioning throughout
- Generous theatre room
- Separate activity room with a small study nook
- High quality tiles used throughout
- Separate powder room