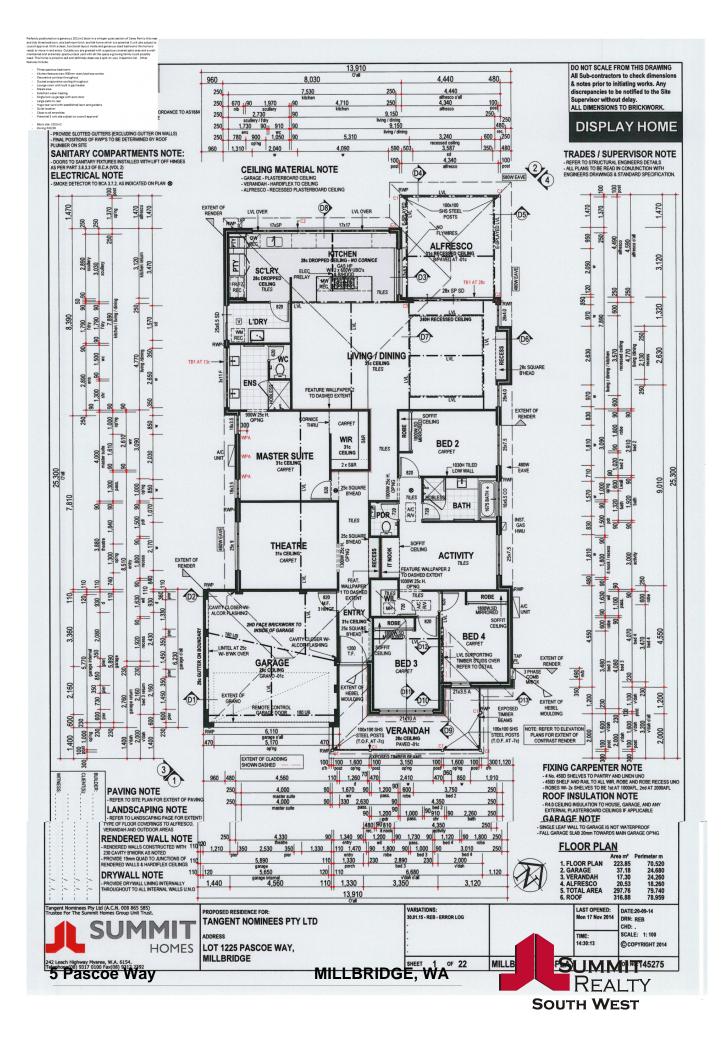

## 5 Pascoe Way MILLBRIDGE, WA

## SUMMIT HOMES PRESENTS - THE ORCHARD DISPLAY

GUARANTEED 7% RETURN FOR 18 MONTHS & 6 X 3 MONTH OPTIONS THERE AFTER.

- Four Spacious bedrooms all featuring built in robes
- Well-appointed kitchen with soft close drawers and Essa Stone bench tops
- Servery window from kitchen to alfresco plus separate scullery
- Reverse cycle ducted air conditioning throughout
- Generous theatre room
- Separate activity room with a small study nook
- High quality tiles used throughout
- Separate powder room