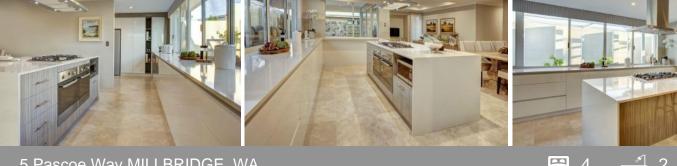

## 5 Pascoe Way MILLBRIDGE, WA

## SUMMIT HOMES PRESENTS - THE ORCHARD DISPLAY

GUARANTEED 7% RETURN FOR 18 MONTHS & 6 X 3 MONTH OPTIONS THERE AFTER.

- Four Spacious bedrooms all featuring built in robes
- Well-appointed kitchen with soft close drawers and Essa Stone bench tops
- Servery window from kitchen to alfresco plus separate scullery
- Reverse cycle ducted air conditioning throughout
- Generous theatre room
- Separate activity room with a small study nook
- High quality tiles used throughout
- Separate powder room