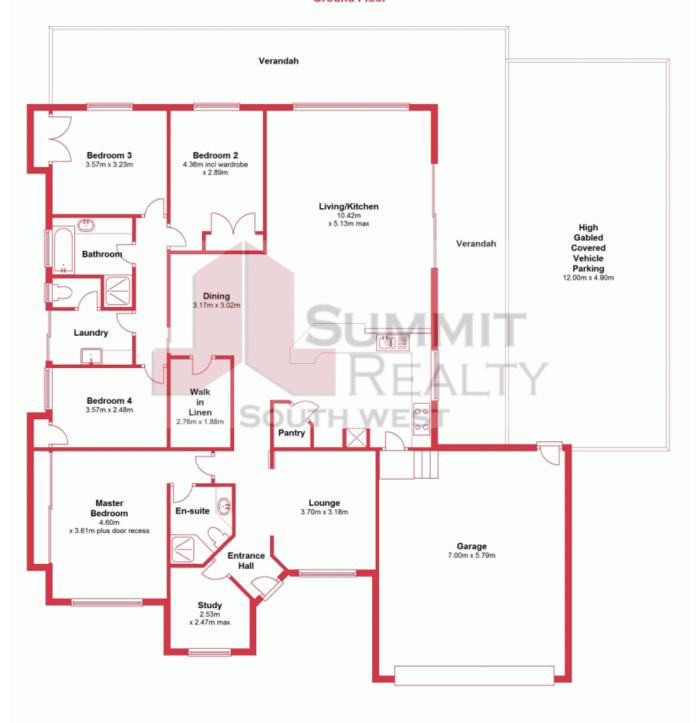

Built in 2000 and situated on 930m2 this property features:

- 4 bedrooms
- 2 bathrooms
- Generous sized master with ceiling fan, large triple sliding door built in robe and ensuite
- Good sized minor rooms with built in robes
- Air-con throughout main living area
- Massive powered workshop with double sliding door entry easily accessible via carport-  $\ensuremath{\mathbf{s}}$

## **Ground Floor**

This plan has been prepared for marketing purposes only. Whilst every care is taken in the production of this plan, measurements angles and positioning of or strongly advised to undertake their own checks when establishing the suitability for furniture etc. Not To Plan produced using PlanUp. s may not be accurate. Interested parties are SUMMIT REALTY