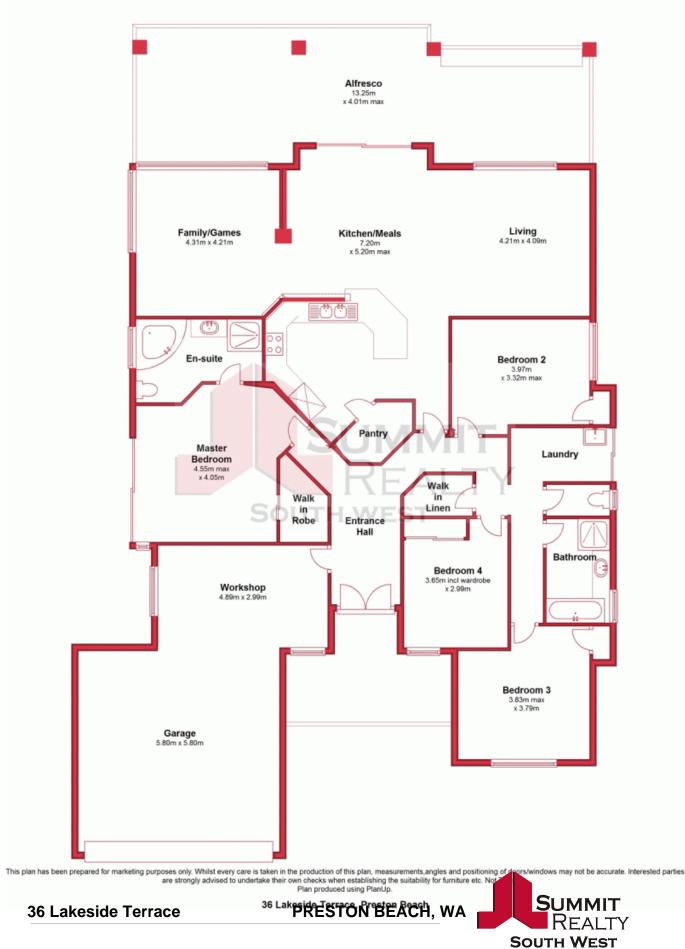

There is a door from the extra large garage directly to the entry hall which leads to the spacious, open plan living area which has uninterrupted views over the golf course to the

For more details please visit : https://www.summitbunbury.com.au/4733293 Price: