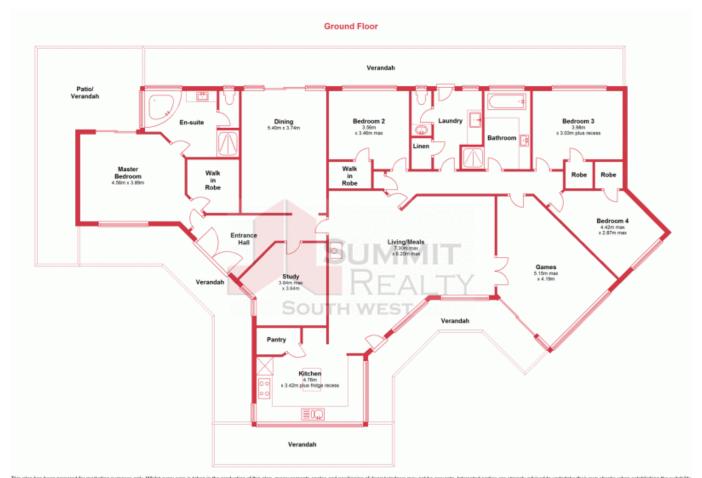

This stunning 4 bedroom 2 bathroom home sits on a 4,246m2 block and features multiple outdoor entertaining options, numerous indoor living areas is only a short drive to the Bunbury CBD or to the new Dalyellup shopping centre.

The owners have designed the home so that the beautiful scenery can be taken advantage of with windows all around the home you can sit back and enjoy the serenity of the beautiful gardens surrounding the home as well as native trees and fauna.

neen prepared for manusong purposes only. Whitsi every care is taken in the production of this plan, measurement, angles and positioning of doors-windows may not be accurate, interested parties are strongly advised to undertake their own checks when establishing the suitability.