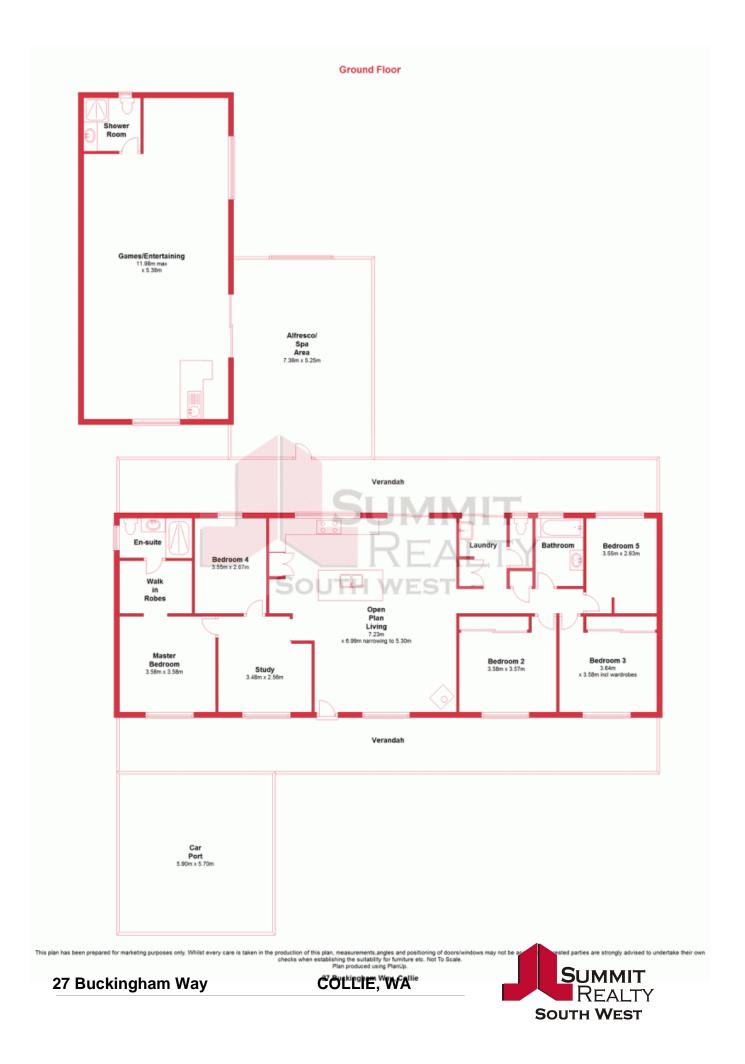

## "We're Out The Back!!"

Fresh to the market is this jammed packed family size home with a tonne of extras.

Situated in popular Buckingham Way Estate (Stage 2 just released), on an 813m2 residential block sits this 5 bedroom, 3 bathroom plus study home...the amount of extras this home has really will amaze, if they haven't got it, you don't want it!!