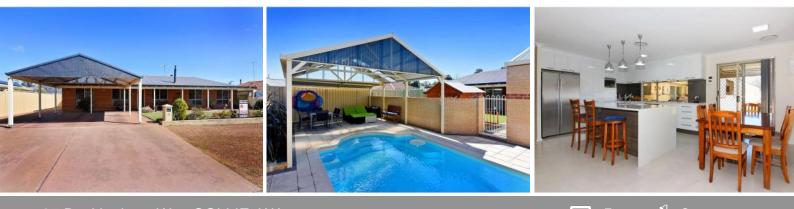

The new kitchen features CaesarStone benchtops, under mount sink, large island bench with waterfall ends, generous amount of draws and cupboard space, under bench oven and induction cooktop...WOW! The Master bedroom encompasses his/hers WIR's, ceiling fan and near new ensuite with vanity, shower and toilet.

Step outside and the backyard of the home will seal the deal, if weighing up whether or not to buy an established home or build - what is on offer here will make the decision an ea

For more details please visit : https://www.summitbunbury.com.au/4733298 Price: