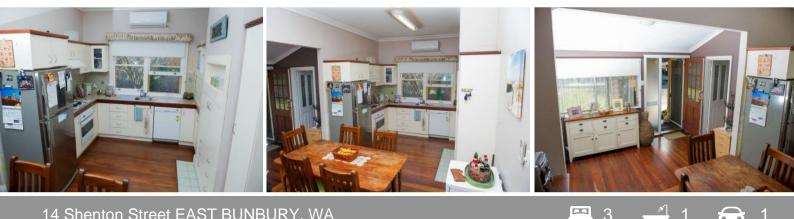

## 14 Shenton Street EAST BUNBURY, WA

## **ENDLESS POSSIBILITIES**

- Two spacious bedrooms plus a small 3rd bedroom/study to the rear

- Lounge room at front of house features ornate ceilings and decorative cornices
- Reverse cycle air-conditioning to the kitchen/dining area
- Well-appointed kitchen
- Combined bathroom/laundry
- Spacious alfresco area with cafe blinds
- Separate sleep out which is fully powered
- Jarrah floorboards throughout
- High ceilings throughout
- Decked outdoor entertaining area
- Large open work shop to the rear (not powered)
- Great location close to all amenities