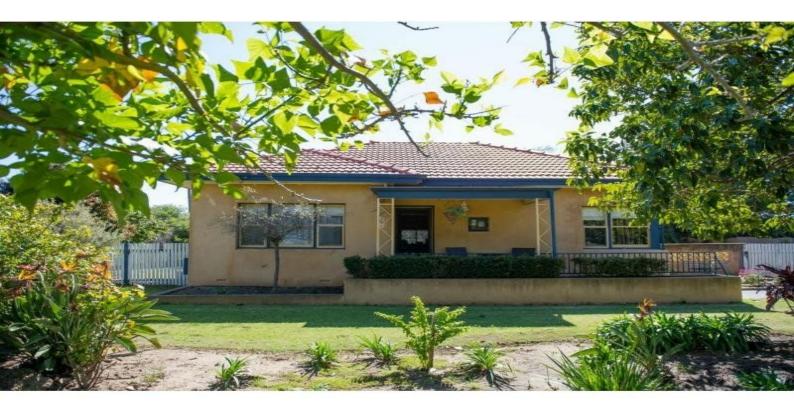

## 14 Shenton Street EAST BUNBURY, WA

## **ENDLESS POSSIBILITIES**

- Two spacious bedrooms plus a small 3rd bedroom/study to the rear

- Lounge room at front of house features ornate ceilings and decorative cornices
- Reverse cycle air-conditioning to the kitchen/dining area
- Well-appointed kitchen
- Combined bathroom/laundry
- Spacious alfresco area with cafe blinds
- Separate sleep out which is fully powered
- Jarrah floorboards throughout
- High ceilings throughout
- Decked outdoor entertaining area
- Large open work shop to the rear (not powered)
- Great location close to all amenities