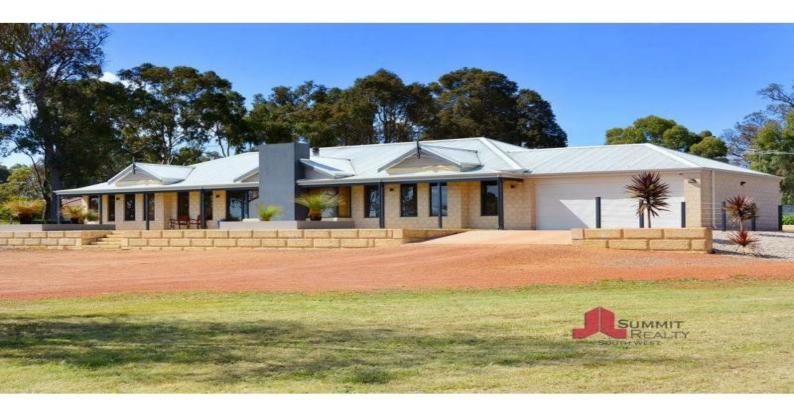

## 30 Steere Road ALLANSON, WA

## SUPERB EXECUTIVE LIVING

Welcome to an amazingly beautiful countryside paradise, just 5 minutes from the Collie CBD...

This delightful executive home rests on just over 2.5 acres, with a scattering of mature picturesque gum trees on the upper portion of this undulating property.

Quality built, this home offers 4 extra large bedrooms including a huge exquisite master suite with walk in robe and a massive ensuite which features a corner spa bath plus beautiful views of the property from the large windows. The other 3 bedrooms also have built in robes and views.