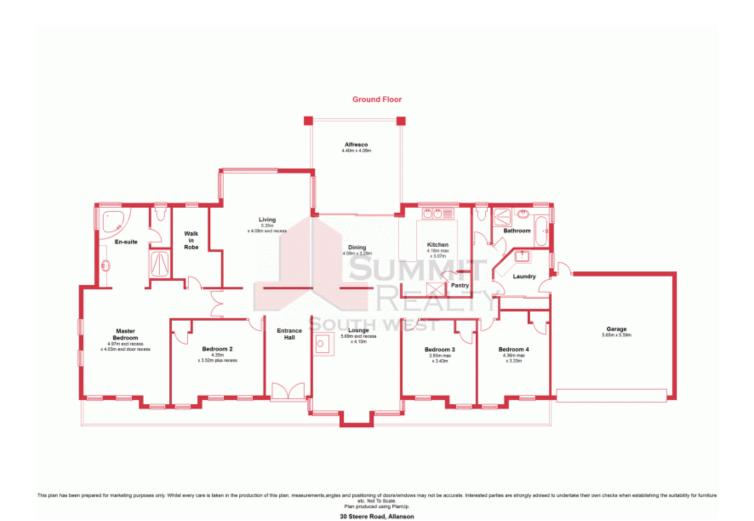

Quality built, this home offers 4 extra large bedrooms including a huge exquisite master suite with walk in robe and a massive ensuite which features a corner spa bath plus beautiful views of the property from the large windows. The other 3 bedrooms also have built in robes and views.

Property views are captured throughout this stunning property up to and including the magnificent outdoor entertaining areas at the rear which looks beyond to the fabulous below ground pool area which is fully fenced and within the compound has a Bali style cabana housi