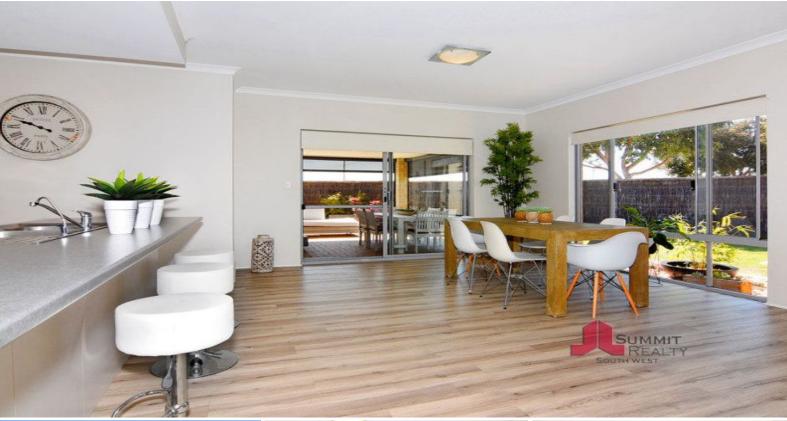

2 Clarence Crescent MILLBRIDGE, WA

**—** 

\$450,000 - \$470,000

ELEGANT LOCATED **PRESENTATION** 

IDEALLY

- Open plan living/dining area
- Large theatre room with lush carpets and block out blinds
- Separate activity area/study
- Well-appointed kitchen with modern appliances
- Four Generous bedrooms all with built in robes
- Quality window treatments
- Timber look laminate flooring throughout
- Large internal laundry with loads of cupboard space
- Neutral tones used throughout
- Three car lock up garage with automatic doors
- Two separate alfresco areas with cafe blinds
- Reticulation to both lawns and gardens