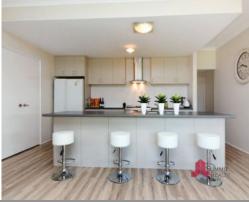

2 Clarence Crescent MILLBRIDGE, WA

**—** 

\$450,000 - \$470,000

ELEGANT LOCATED **PRESENTATION** 

IDEALLY

- Open plan living/dining area
- Large theatre room with lush carpets and block out blinds
- Separate activity area/study
- Well-appointed kitchen with modern appliances
- Four Generous bedrooms all with built in robes
- Quality window treatments
- Timber look laminate flooring throughout
- Large internal laundry with loads of cupboard space
- Neutral tones used throughout
- Three car lock up garage with automatic doors
- Two separate alfresco areas with cafe blinds
- Reticulation to both lawns and gardens