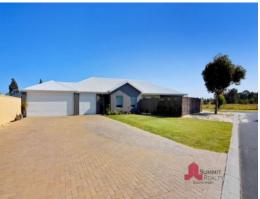

2 Clarence Crescent MILLBRIDGE, WA

**—** 

\$450,000 - \$470,000

ELEGANT LOCATED **PRESENTATION** 

IDEALLY

- Open plan living/dining area
- Large theatre room with lush carpets and block out blinds
- Separate activity area/study
- Well-appointed kitchen with modern appliances
- Four Generous bedrooms all with built in robes
- Quality window treatments
- Timber look laminate flooring throughout
- Large internal laundry with loads of cupboard space
- Neutral tones used throughout
- Three car lock up garage with automatic doors
- Two separate alfresco areas with cafe blinds
- Reticulation to both lawns and gardens