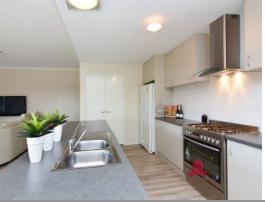

2 Clarence Crescent MILLBRIDGE, WA

**—** 

\$450,000 - \$470,000

ELEGANT LOCATED **PRESENTATION** 

IDEALLY

- Open plan living/dining area
- Large theatre room with lush carpets and block out blinds
- Separate activity area/study
- Well-appointed kitchen with modern appliances
- Four Generous bedrooms all with built in robes
- Quality window treatments
- Timber look laminate flooring throughout
- Large internal laundry with loads of cupboard space
- Neutral tones used throughout
- Three car lock up garage with automatic doors
- Two separate alfresco areas with cafe blinds
- Reticulation to both lawns and gardens