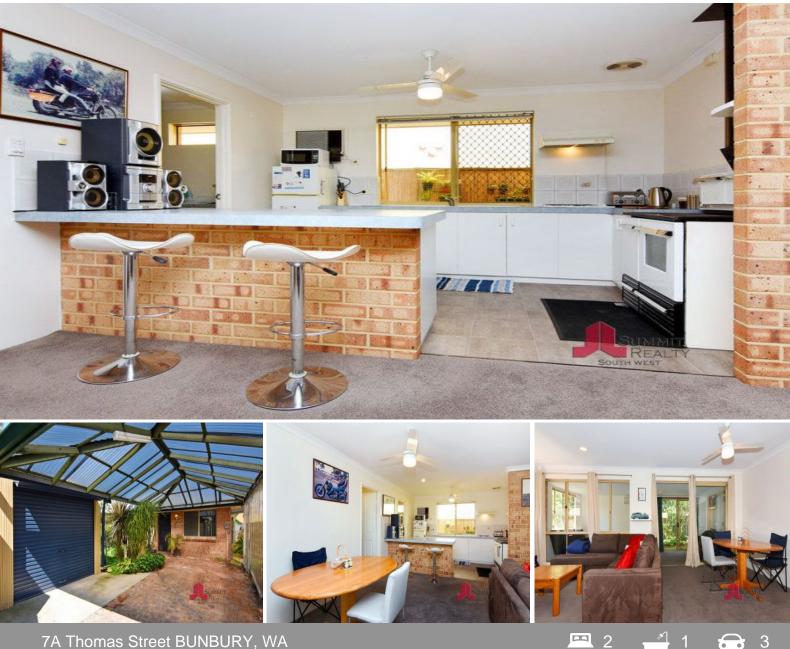

## A REAL SURPRISE

Step into your own slice of paradise with the lush tropical feel gardens that this home boasts. Relax in the large private outdoor entertaining area and take in the beauty of your surrounds.

Situated on a 357m2 block and built in 1998, this property has ample storage options with a garden shed, store room, room for at least 3 additional off street parking spaces- including a garage with roller door and rear access to the property perfect for parking up a trailer, caravan or boat.

To help cut costs, this property has 6 solar panels and fully reticulated gardens including raised veggie / herb patches which have the option of either bore water or scheme water. This well thought out property would be ideal for those wanting to be close to a loved on