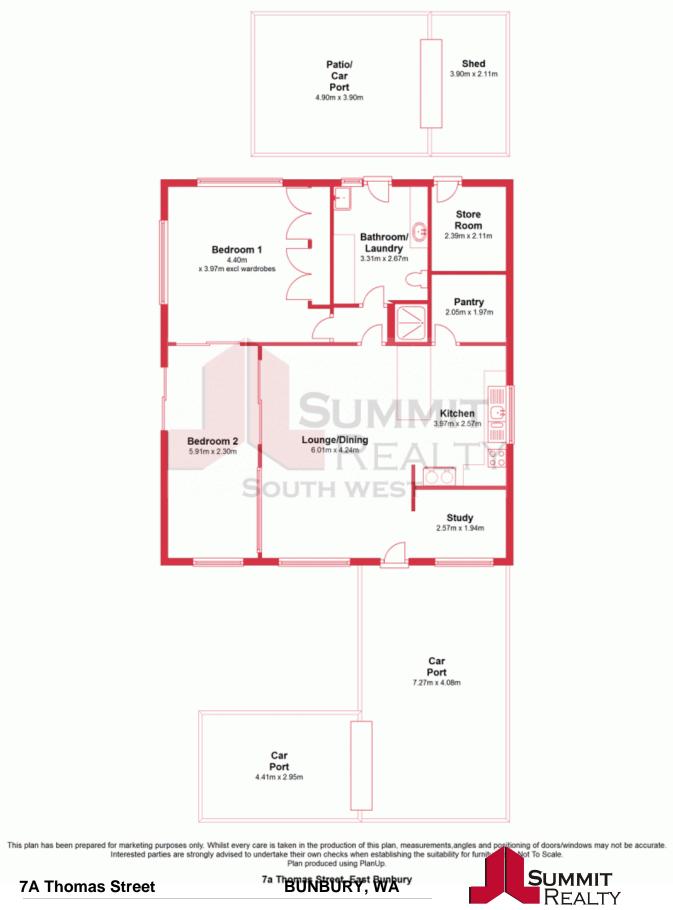

Situated on a 357m2 block and built in 1998, this property has ample storage options with a garden shed, store room, room for at least 3 additional off street parking spaces- including a garage with roller door and rear access to the property perfect for parking up a trailer, caravan or boat.

## **Ground Floor**

SOUTH WEST