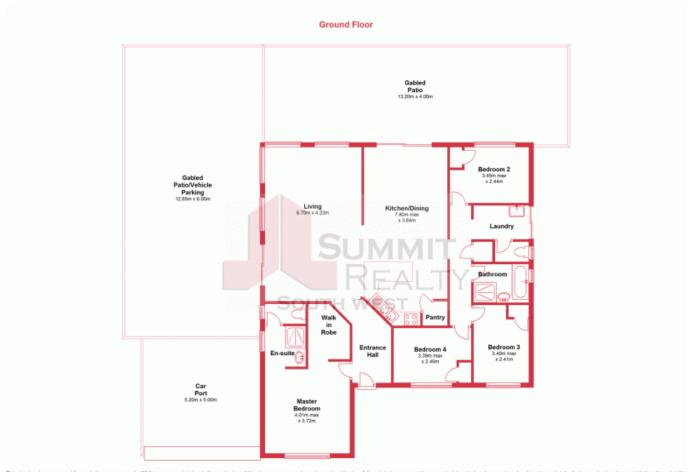

## PERFECT HIDEAWAY

9 Enderby Court is a very tidy four bedroom two bathroom home tucked away in a quiet cul-de-sac in Australind, on a big 805m2 block.

Huge gabled patios line 2 sides of this property, perfect for entertaining, storing boats, cars and caravans all undercover. Access to these undercover areas is through the double auto controlled garage door. A great sized powered workshop/shed 6m x 4.5m (approx) which is ideal for the handyman.

Low maintenance gardens ideal for the travelling grey nomads and the FIFO worker.

Moving through from the Master bedroom to the open plan living area past the Kitchen, Dini

For more details please visit : https://www.summitbunbury.com.au/4733304