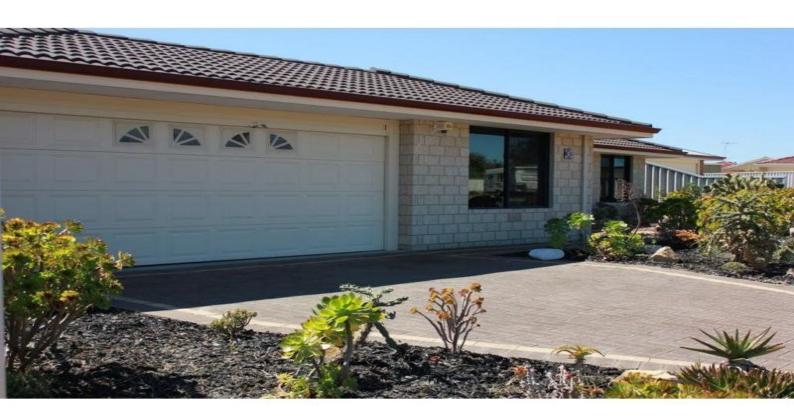

## 9 Enderby Court AUSTRALIND, WA

4

6

## PERFECT HIDEAWAY

9 Enderby Court is a very tidy four bedroom two bathroom home tucked away in a quiet cul-de-sac in Australind, on a big 805m2 block.

Huge gabled patios line 2 sides of this property, perfect for entertaining, storing boats, cars and caravans all undercover. Access to these undercover areas is through the double auto controlled garage door. A great sized powered workshop/shed 6m x 4.5m (approx) which is ideal for the handyman.