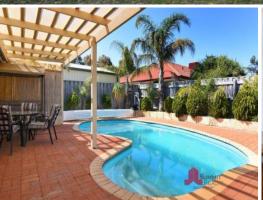

Outside you have a double automatic lock up garage plus gated side access to the full length patio area and back yard where you will find the garden shed, salt water pool which has recently had a new chlorinator and Dolphin automatic cleaner installed and a second outdoor entertaining area. On the opposite side of the house there is a narrow patio protecting