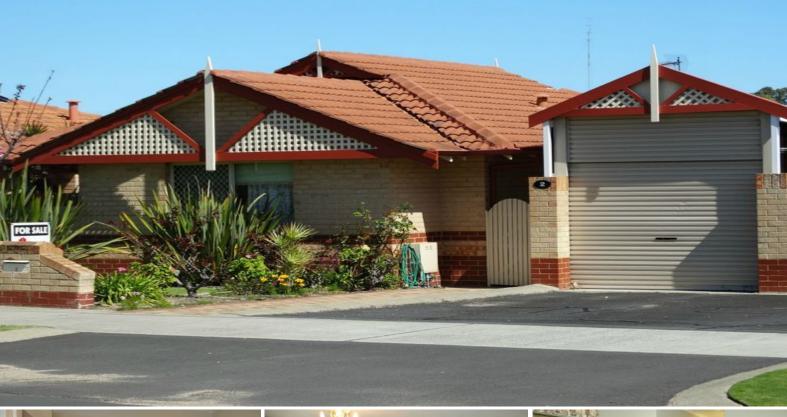

2/212 Spencer Street SOUTH BUNBURY, WA

2

## **SOUTH BUNBURY BEAUTY**

This delightful two bedroom one bathroom brick and tile unit for over 55s has it all to make life easy. Brand new quality carpets throughout lounge, bedrooms and living area. Easy to use Kitchen with gas cooktop, wall oven and grill, with a microwave hutch. Neat laundry setup with automatic washing machine taps and a good size linen cupboard. With personal and private patio, lockup garage & storage room. If retirement or downsizing is on your mind then this unit is a must see on your list. Call today for your private viewing. Other features include:

- Two spacious bedrooms both with BIR's
- Spacious lounge & dining area which leads out to patio area
- Well-appointed kitchen with gas cooktop, wall oven and grill with microwave hutch & pantry
- Private patio area with storage room
- Gazebo and bbq area in the centre of the complex for get togethers or to entertain famil