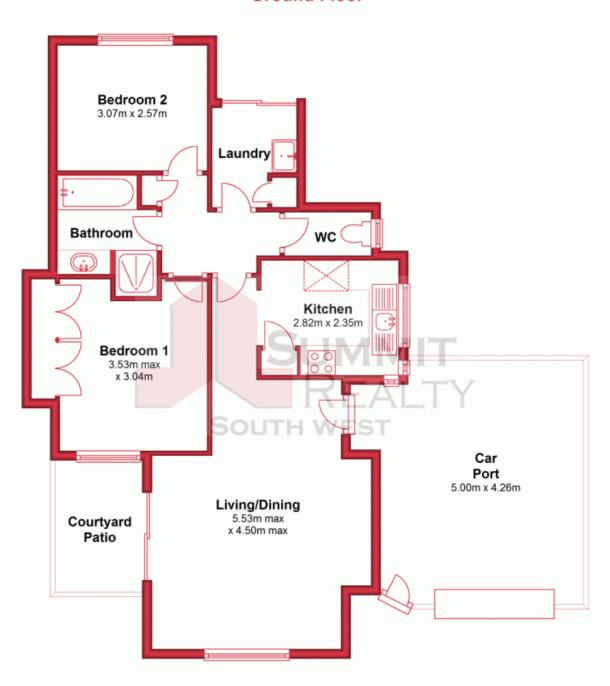

## **SOUTH BUNBURY BEAUTY**

This delightful two bedroom one bathroom brick and tile unit for over 55s has it all to make life easy. Brand new quality carpets throughout lounge, bedrooms and living area. Easy to use Kitchen with gas cooktop, wall oven and grill, with a microwave hutch. Neat laundry setup with automatic washing machine taps and a good size linen cupboard. With personal and private patio, lockup garage & storage room. If retirement or downsizing is on your mind then this unit is a must see on your list. Call today for your private viewing. Other features include:

- Two spacious bedrooms both with BIR's
- Spacious lounge & dining area which leads out to patio area
- Well-appointed kitchen with gas cooktop, wall oven and grill with microwave hutch & pantry
- Private patio area with storage room
- Gazebo and bbq area in the centre of the complex for get togethers or to entertain famil

## **Ground Floor**

This plan has been prepared for marketing purposes only. Whilst every care is taken in the production of this plan, measurements, angles and positioning of doors/windows may not be accurate. Interested parties are strongly advised to undertake their own checks when establishing the suitability for furniture etc. Not To Scale.