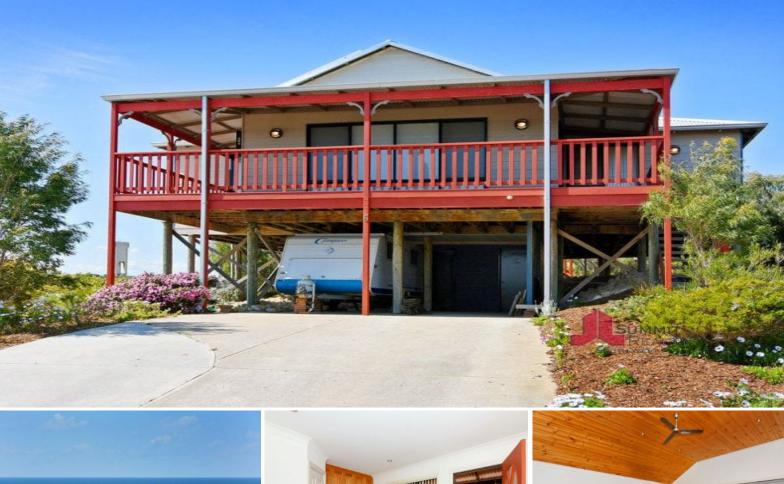

## On Top of the World

Panoramic views await you at 6 Drayton Way! With 360 degree views of the ocean and farmland, this is the perfect place to get away. Sit on the verandah or deck and watch the boats go by and catch a glimpse of Bunbury in the distance.

Built in 2005 this pole home has been strategically located on this 831m2 block to secure some of the best views Binningup has to offer.

Underneath the home is ample parking for two cars, or room for a boat or caravan. Behind the parking area are two store rooms, one used for gardening implements, the other possibly big enough for an additional bedroom. The house has also been fitted with solar panels &