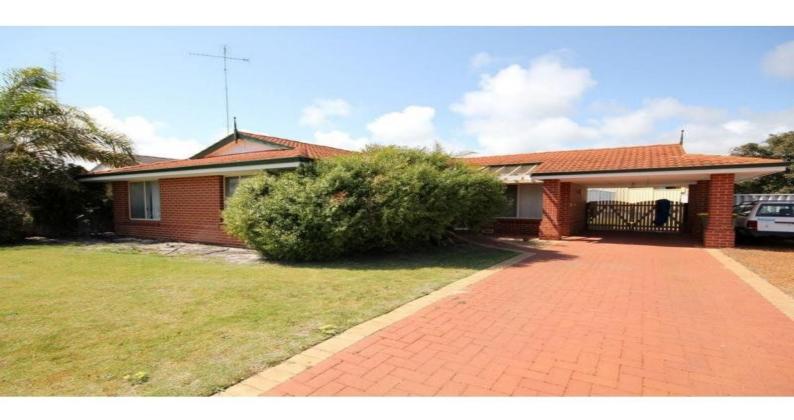

110 Millard Street EATON, WA

3

## CALLING ON THE INVESTOR

Take a look at this neat and tidy 3x1 brick and tile home in the popular and expanding suburb of Eaton. With outstanding long term tenants in place and very keen to stay on, there is no better opportunity to secure a great investment!

Situated on 615m2 this property features:

- 3 bedrooms
- -1 bathroom
- Good sized Master with triple door BIR
- 1 minor with double door BIR, and the other with a single door BIR
- Semi open living area with vinyl flooring through the main living and carpet to the bedrooms
- Reverse Cycle air conditioning