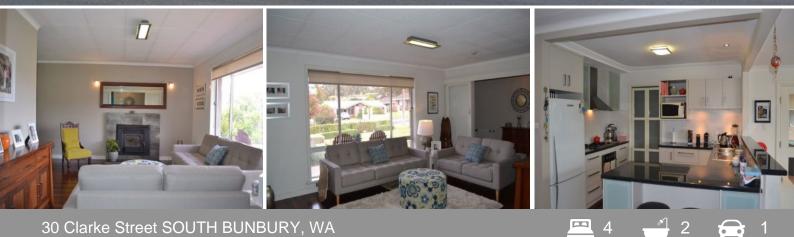

Features include:

- 3 x 2 plus 4th bedroom/activity room or parent's retreat with wooden floorboards throughout

- Separate lounge boasting a beautiful wood fire
- Stylish open plan kitchen, meals and family area

- Modern kitchen with stainless steel appliances, dishwasher, plenty of cupboards and overhead storage with a walk-in pantry that would make you the envy of any chef!

Finished to an absolute premium standard and with no expense spared, you can just walk on

<sup>30</sup> SOUTH BUNBURY, WA

30 Clarke Street