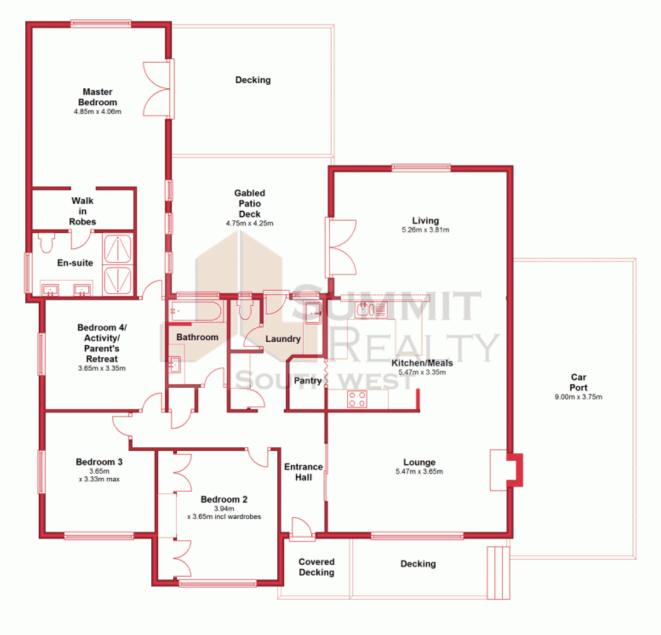

For more details please visit : https://www.summitbunbury.com.au/4733316 Price:

From \$479,000

**Tracy Mills** 0429 000 887

Ground Floor

This plan has been prepared for marketing purposes only. Whilst every care is taken in the production of this plan, measurements,angles and positioning of de syndows may not be accurate. Interested parties are strongly advised to undertake their own checks when establishing the suitability for furniture etc. Not Plan produced using PlanUp.