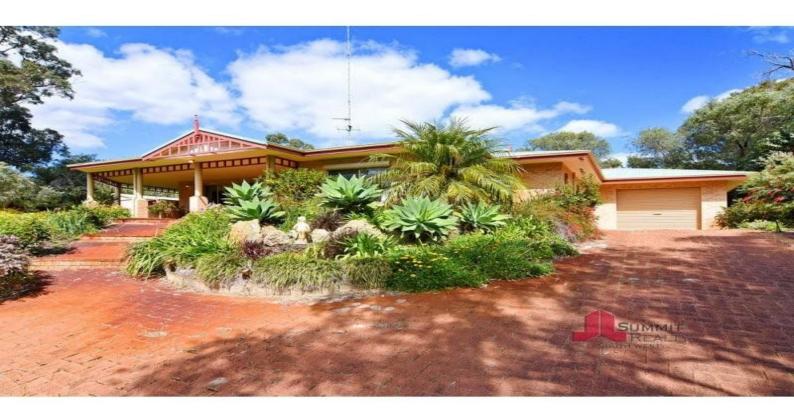

## 3 St Andrews Hill LESCHENAULT, WA

3

2

## Sitting Pretty HOME OPEN CANCELLED

As you enter the driveway you will be captivated by this solid family home. Situated towards the rear of the block the home maximizes the views across to the Darling Scarp. The semi-circular hotmix driveway, adds to the charm and provides a practical layout for accessing the shed and other areas of the property.