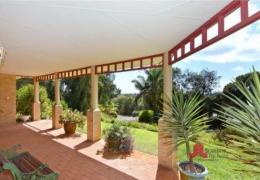

Come through the solid Jarrah front door and you will find:

- A spacious tiled entry which creates an impressive entrance. Behind two doors is a bar cabinet complete with glass shelves, bench and room for the bar fridge.
- A generous dining area adjoins the kitchen and has a reverse cycle air conditioner and a sliding door to the verandah
- At the end of the hallway a door leads to the large single garage which has an auto door as well an access door to the backyard. The garage is double brick, has a ceiling and also a panel of glass bricks. If you need a fourth bedroom, this could be a practical solutio