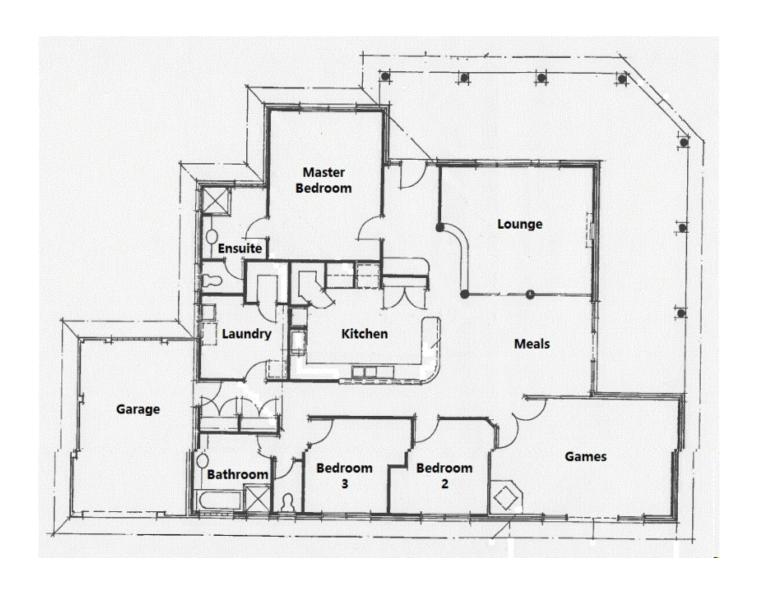

## Sitting Pretty HOME OPEN CANCELLED

As you enter the driveway you will be captivated by this solid family home. Situated towards the rear of the block the home maximizes the views across to the Darling Scarp. The semi-circular hotmix driveway, adds to the charm and provides a practical layout for accessing the shed and other areas of the property.

Come through the solid Jarrah front door and you will find:

- A spacious tiled entry which creates an impressive entrance. Behind two doors is a bar cabinet complete with glass shelves, bench and room for the bar fridge.
- A generous dining area adjoins the kitchen and has a reverse cycle air conditioner and a sliding door to the verandah
- At the end of the hallway a door leads to the large single garage which has an auto door as well an access door to the backyard. The garage is double brick, has a ceiling and also a panel of glass bricks. If you need a fourth bedroom, this could be a practical solutio