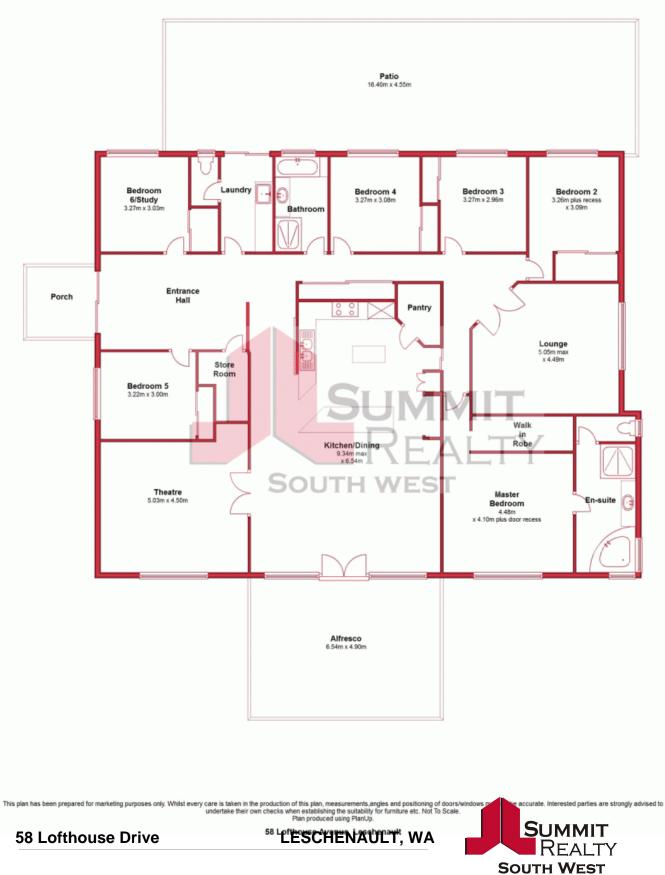

Situated on 4,172m2 and built in 2004, this property features:

- 5 bedrooms
- 2 bathrooms
- Plus a study (possible 6th bedroom)

- Generously appointed Master bedroom with walk in robe, ensuite featuring a corner spa  $\ensuremath{\mathsf{b}}$ 