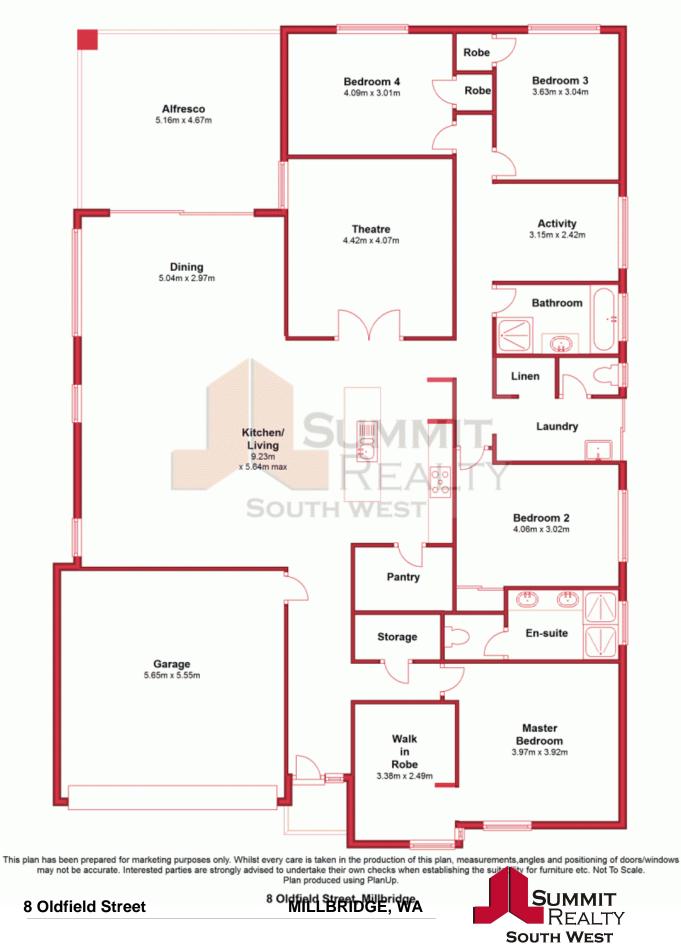

## 8 Oldfield Street MILLBRIDGE, WA

## DESIGNED FOR ENTERTAINING

Situated on a 648m2 and built in 2013 this sensational home exudes quality and class- all without a top dollar price tag!

The beautiful rendered exterior to the front of the home off set by the striking gardens and lush lawns, sets it apart from the rest of the neighbourhood.

Price:

\$449,000

Λ

With ducted air-conditioning, quality window treatments, fixtures and fittings throughout the home what more can you ask for.

Outside there is a great sized paved alfresco perfect for entertaining friends and family plus a decked area with a large sun umbrella perfect for relaxing on a warm summers day wi

For more details please visit : https://www.summitbunbury.com.au/4733320



**Lorraine Grassie** 

## **Ground Floor**