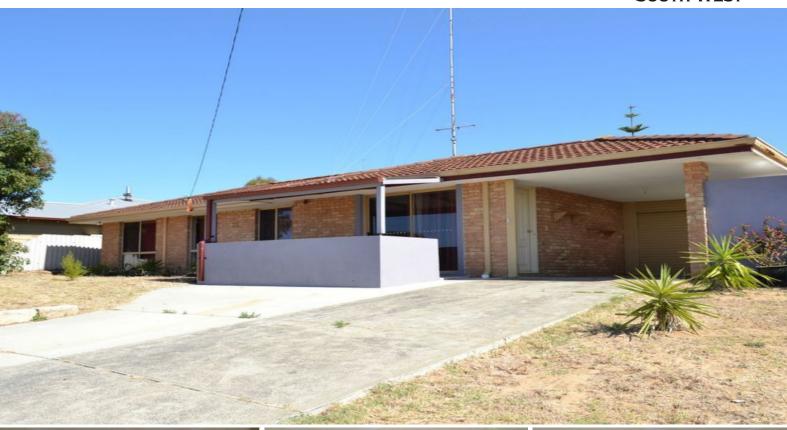

32 Hewison Street WITHERS, WA

4

## GREAT STARTING POINT OR INVESTMENT

Other features include:

Close to all amenities

Four bedrooms with well-maintained carpets
Large open living area towards the front of the home
Separate dining area off of the kitchen
Renovated kitchen with modernised appliances
Tiled flooring throughout
Spacious alfresco area great for entertaining
Single carport with drive-through access to the rear
Two lock up garden shed for additional storage
Covered entertaining area off main living room
Spacious rear yard