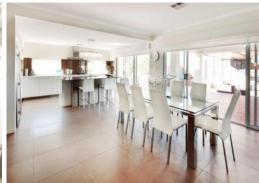

## AS GOOD AS IT GETS

- Open plan living/dining area
- Ducted reverse cycle air conditioning throughout
- Separate powder room
- Well-appointed kitchen with stone benches and soft close drawers
- Sunken theatre room toward the rear of the home
- Separate activity rooms
- Four spacious bedrooms all with built in robes
- Master bedroom features private outdoor retreat
- High quality light fittings and window treatments
- Lush carpet to all bedrooms and theatre room
- Quality tiled flooring throughout
- Triple lock up garage with auto roller door
- Options to purchase furniture available