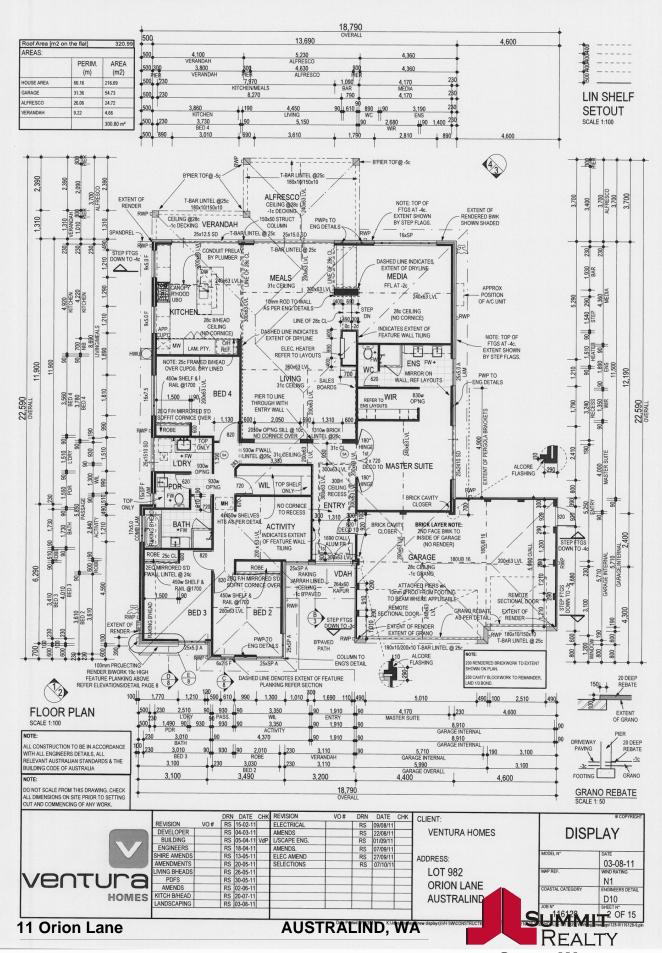

## 11 Orion Lane AUSTRALIND, WA

## AS GOOD AS IT GETS

- Open plan living/dining area
- Ducted reverse cycle air conditioning throughout
- Separate powder room
- Well-appointed kitchen with stone benches and soft close drawers
- Sunken theatre room toward the rear of the home
- Separate activity rooms
- Four spacious bedrooms all with built in robes
- Master bedroom features private outdoor retreat
- High quality light fittings and window treatments
- Lush carpet to all bedrooms and theatre room
- Quality tiled flooring throughout
- Triple lock up garage with auto roller door
- Options to purchase furniture available