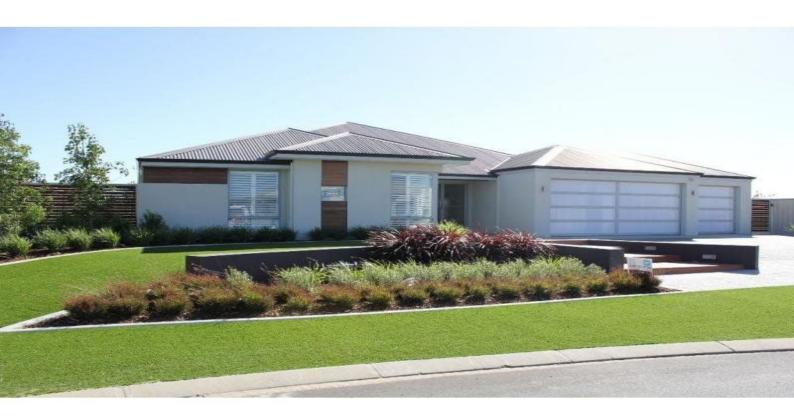

## 11 Orion Lane AUSTRALIND, WA

## AS GOOD AS IT GETS

- Open plan living/dining area
- Ducted reverse cycle air conditioning throughout
- Separate powder room
- Well-appointed kitchen with stone benches and soft close drawers
- Sunken theatre room toward the rear of the home
- Separate activity rooms
- Four spacious bedrooms all with built in robes
- Master bedroom features private outdoor retreat
- High quality light fittings and window treatments
- Lush carpet to all bedrooms and theatre room
- Quality tiled flooring throughout
- Triple lock up garage with auto roller door
- Options to purchase furniture available