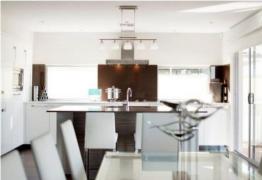

## AS GOOD AS IT GETS

- Open plan living/dining area
- Ducted reverse cycle air conditioning throughout
- Separate powder room
- Well-appointed kitchen with stone benches and soft close drawers
- Sunken theatre room toward the rear of the home
- Separate activity rooms
- Four spacious bedrooms all with built in robes
- Master bedroom features private outdoor retreat
- High quality light fittings and window treatments
- Lush carpet to all bedrooms and theatre room
- Quality tiled flooring throughout
- Triple lock up garage with auto roller door
- Options to purchase furniture available