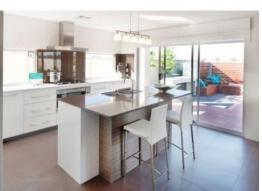

## AS GOOD AS IT GETS

- Open plan living/dining area
- Ducted reverse cycle air conditioning throughout
- Separate powder room
- Well-appointed kitchen with stone benches and soft close drawers
- Sunken theatre room toward the rear of the home
- Separate activity rooms
- Four spacious bedrooms all with built in robes
- Master bedroom features private outdoor retreat
- High quality light fittings and window treatments
- Lush carpet to all bedrooms and theatre room
- Quality tiled flooring throughout
- Triple lock up garage with auto roller door
- Options to purchase furniture available