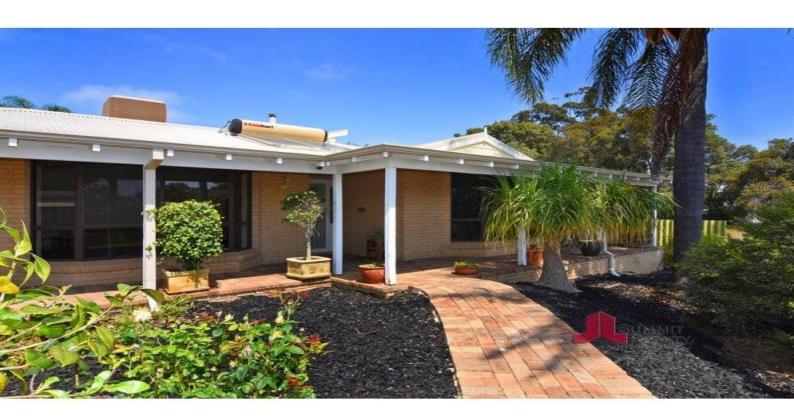

## One Of A Kind

This fantastic one of a kind 4 bedroom, 2 bathroom home is situated on a 1,031m2 block in Eaton, with views of the Collie River through the natural bushland. Located close to Eaton Recreation Centre and Eaton Fair Shopping Centre and only a short drive to the golf course. Positioned directly across from the Collie River, ideal for walking the dogs or taking the kids for bike rides.

This great home also has extra storage in the entrance hall, a linen cupboard next to the master bedroom as well as one near the main bathroom!

Outside, this fantastic property features a massive gable patio outdoor entertaining area with timber decking overlooking the backyard and its neat and tidy gardens. The backyard