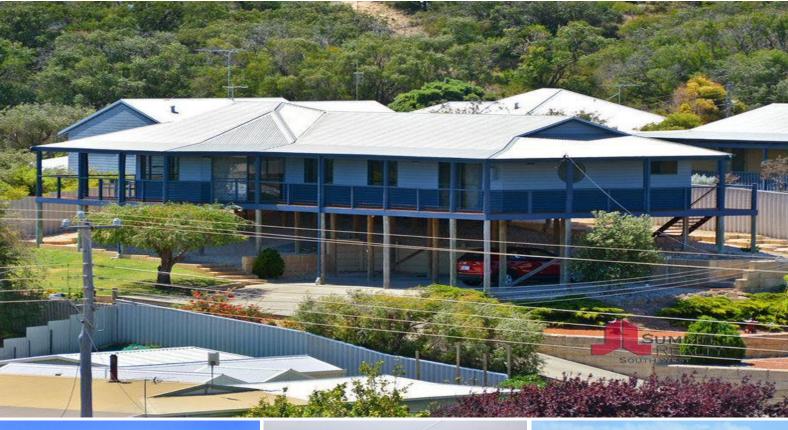

## Facing the View

You need to step inside this home to appreciate its clever design and the sweeping views. The property oozes coastal charm- you will feel like you are on holiday every day!

Built in 2001 the home has been designed to maximise the ocean views from the majority of the rooms. The open planned living area is the perfect place to admire the view and enjoy the company of family and friends.

From the magnificent Tasmanian Oak flooring, through to the immaculate bathrooms, you can tell this house has been built and finished to the highest standards.

Outside the wide verandas and deck on the North West corner are finished with timber decking and marine wire balustrading. Underneath there is parking for two cars, plus room for a