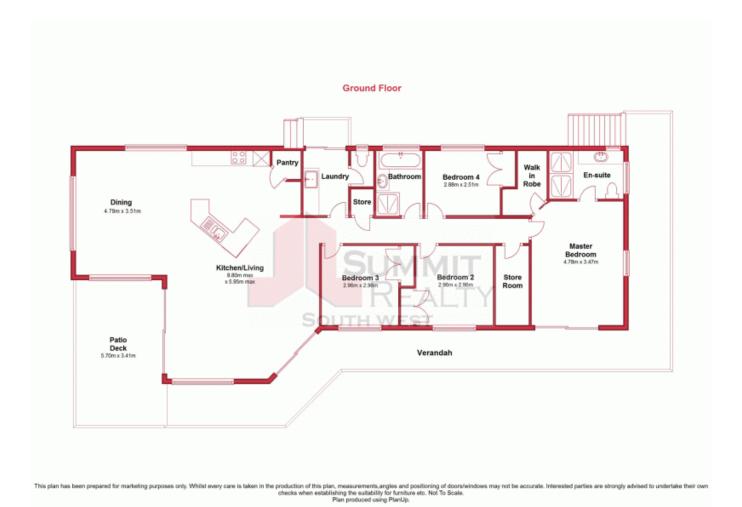

## Facing the View

You need to step inside this home to appreciate its clever design and the sweeping views. The property oozes coastal charm- you will feel like you are on holiday every day!

Built in 2001 the home has been designed to maximise the ocean views from the majority of the rooms. The open planned living area is the perfect place to admire the view and enjoy the company of family and friends.

The dining area is big enough for the largest dining table and the multitude of windows helps bring the outside, inside.

The family room is adjacent and has plenty of sliding doors to access the outside deck and wide verandas.

From the magnificent Tasmanian Oak flooring, through to the immaculate bathrooms, you can tell this house has been built and finished to the highest standards.

Outside the wide verandas and deck on the North West corner are finished with timber decking and marine wire balustrading. Underneath there is parking for two cars, plus room for a