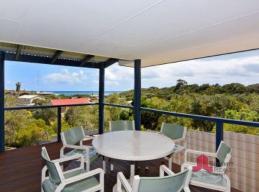

## Facing the View

You need to step inside this home to appreciate its clever design and the sweeping views. The property oozes coastal charm- you will feel like you are on holiday every day!

Built in 2001 the home has been designed to maximise the ocean views from the majority of the rooms. The open planned living area is the perfect place to admire the view and enjoy the company of family and friends.

The dining area is big enough for the largest dining table and the multitude of windows helps bring the outside, inside.

The family room is adjacent and has plenty of sliding doors to access the outside deck and wide verandas.