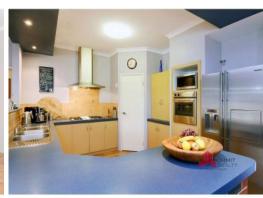

11 Piara Way DALYELLUP, WA

THE BEST OF BOTH WORLDS

4 .

- Open plan living/dining area
- In ground swimming pool
- Reverse cycle air conditioning to main living, theatre and master bedroom
- Well-appointed kitchen with stainless steel appliances
- Four generous bedrooms all with built in robes
- Wood burning fire place to main living area
- Separate study toward the front
- Separate theatre room
- Well-presented tile floors throughout
- Double garage with auto door
- Powered workshop to the rear (approx. 8m x 6m)
- Cubby house for the kids toward the rear