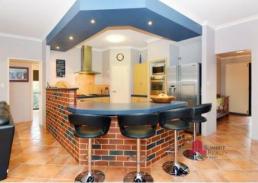

11 Piara Way DALYELLUP, WA

THE BEST OF BOTH WORLDS

4 .

- Open plan living/dining area
- In ground swimming pool
- Reverse cycle air conditioning to main living, theatre and master bedroom
- Well-appointed kitchen with stainless steel appliances
- Four generous bedrooms all with built in robes
- Wood burning fire place to main living area
- Separate study toward the front
- Separate theatre room
- Well-presented tile floors throughout
- Double garage with auto door
- Powered workshop to the rear (approx. 8m x 6m)
- Cubby house for the kids toward the rear