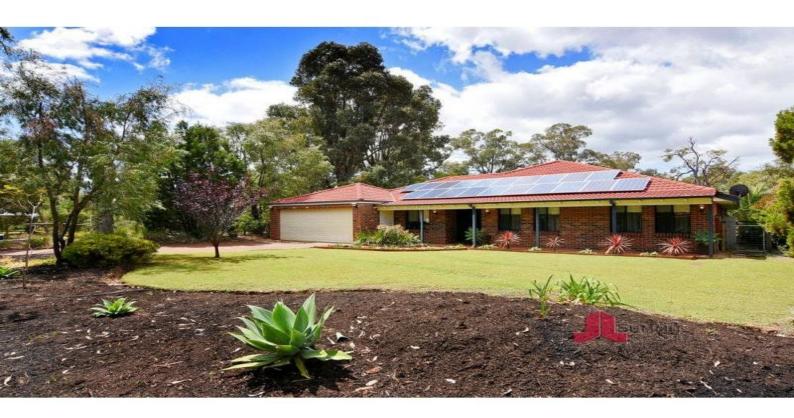

11 Piara Way DALYELLUP, WA

THE BEST OF BOTH WORLDS

4 .

- Open plan living/dining area
- In ground swimming pool
- Reverse cycle air conditioning to main living, theatre and master bedroom
- Well-appointed kitchen with stainless steel appliances
- Four generous bedrooms all with built in robes
- Wood burning fire place to main living area
- Separate study toward the front
- Separate theatre room
- Well-presented tile floors throughout
- Double garage with auto door
- Powered workshop to the rear (approx. 8m x 6m)
- Cubby house for the kids toward the rear