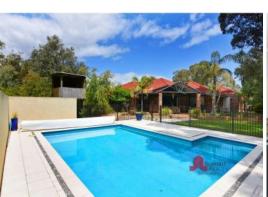

11 Piara Way DALYELLUP, WA

THE BEST OF BOTH WORLDS

4 .

- Open plan living/dining area
- In ground swimming pool
- Reverse cycle air conditioning to main living, theatre and master bedroom
- Well-appointed kitchen with stainless steel appliances
- Four generous bedrooms all with built in robes
- Wood burning fire place to main living area
- Separate study toward the front
- Separate theatre room
- Well-presented tile floors throughout
- Double garage with auto door
- Powered workshop to the rear (approx. 8m x 6m)
- Cubby house for the kids toward the rear