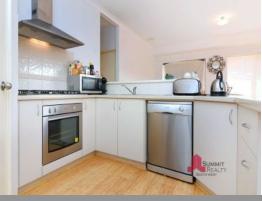

The inside of this home is as modern as can be with an outstanding design. The master bedroom encompasses both walk in robe and an ensuite whilst bedroom 2 & 3 contain built in robes, making storage a dream.