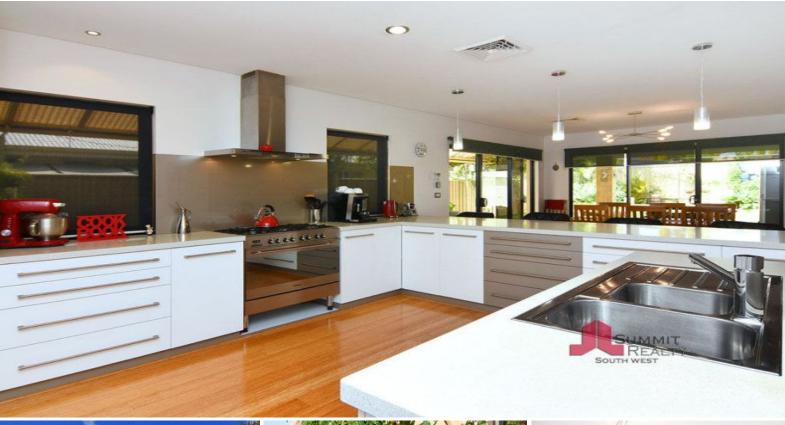

## The Full Package

This simply stunning home is presented to impress a range of buyers! Built in 2007 this tastefully designed 4x2 home is perfect for a growing family.

Set in the peaceful Eaton, located opposite the Collie River nestled on a decent 762sqm block. This modern and spacious home is all about the living space. The light and bright open plan living, dining and kitchen areas are perfect for entertaining. With an activity room, which could be used as a 5th bedroom, as well as study or home office this home really caters for all members of the family.

The home features bamboo flooring which flows throughout main living areas. The spacious and secluded master suite includes a fabulous walk in robe featuring built in shelving and drawers, coupled with a beautiful ensuite with his and hers vanity, large corner spa and s