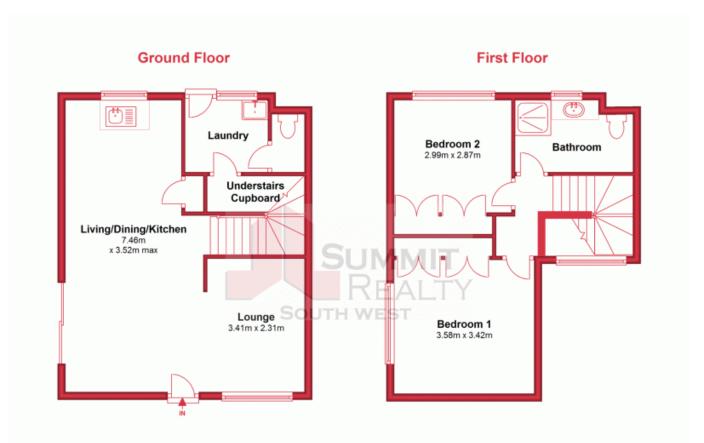

Featuring 2 Bedrooms, 1 Bathroom and the conveniences of 2 toilets, this unit also has plenty of room to move with the open plan living/meals and kitchen area.

The bedrooms are located upstairs and both have built in robes and easy access to the bathroom.

There is access to a courtyard and a single carport for parking.

Property Code: 6554

For more details please visit : https://www.summitbunbury.com.au/4733336

Price:

From \$319,000

**Tracy Mills** 0429 000 887

This plan has been prepared for marketing purposes only. Whilst every care is taken in the production of this plan, measurements, angles and positioning of doors/windows may not be accurate. Interested parties are strongly advised to undertake their own checks when establishing the suitability for furniture etc. Not To Scale.

Plan produced using PlanUp.

1/12 Clifton Street, Bunbury