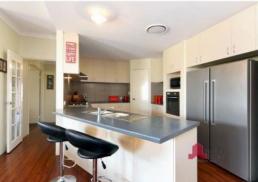

## A GREAT PLACE TO CALL HOME

- Four spacious bedrooms all with built in robes
- Open plan living/dining area
- Well-appointed central kitchen
- Separate games room at rear with direct outside access
- Childrens activity area
- Spacious theatre room with well-maintained carpets
- Separate study
- Timber look vinyl flooring throughout
- Wood burning fire place to main living area
- Ducted reverse cycle air conditioning throughout
- Spacious alfresco area overlooking the pool
- In ground salt water pool (approx. 22,000 ltrs)
- Built in BBQ area at rear