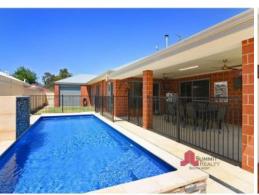

## A GREAT PLACE TO CALL HOME

- Four spacious bedrooms all with built in robes
- Open plan living/dining area
- Well-appointed central kitchen
- Separate games room at rear with direct outside access
- Childrens activity area
- Spacious theatre room with well-maintained carpets
- Separate study
- Timber look vinyl flooring throughout
- Wood burning fire place to main living area
- Ducted reverse cycle air conditioning throughout
- Spacious alfresco area overlooking the pool
- In ground salt water pool (approx. 22,000 ltrs)
- Built in BBQ area at rear