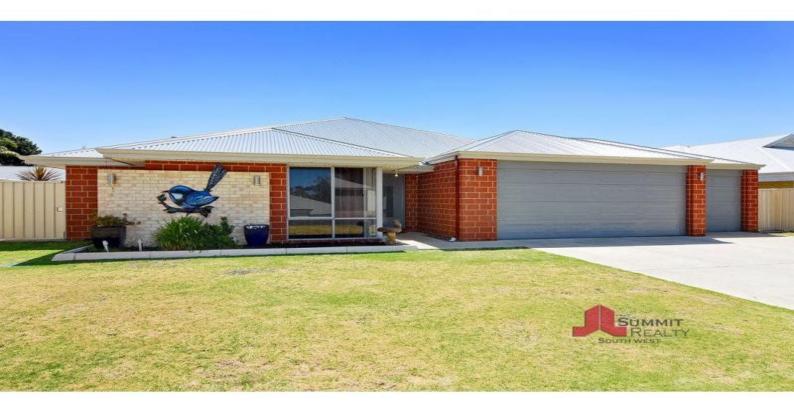

9 Rosevale Close DARDANUP, WA

4

## A GREAT PLACE TO CALL HOME

- Four spacious bedrooms all with built in robes
- Open plan living/dining area
- Well-appointed central kitchen
- Separate games room at rear with direct outside access
- Childrens activity area
- Spacious theatre room with well-maintained carpets
- Separate study
- Timber look vinyl flooring throughout
- Wood burning fire place to main living area
- Ducted reverse cycle air conditioning throughout
- Spacious alfresco area overlooking the pool
- In ground salt water pool (approx. 22,000 ltrs)
- Built in BBQ area at rear