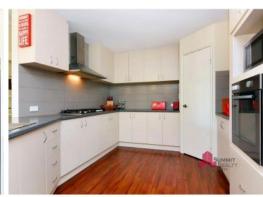

## A GREAT PLACE TO CALL HOME

- Four spacious bedrooms all with built in robes
- Open plan living/dining area
- Well-appointed central kitchen
- Separate games room at rear with direct outside access
- Childrens activity area
- Spacious theatre room with well-maintained carpets
- Separate study
- Timber look vinyl flooring throughout
- Wood burning fire place to main living area
- Ducted reverse cycle air conditioning throughout
- Spacious alfresco area overlooking the pool
- In ground salt water pool (approx. 22,000 ltrs)
- Built in BBQ area at rear