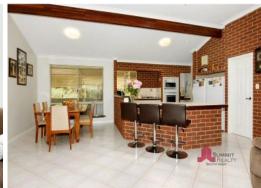

The light and bright kitchen, living and dining area is the heart of the home, with the kitchen incorporating a breakfast bar.

Another spacious feature about this family home is the separate lounge and dining area. If the kids are in the family room and you want some 'you' time close the double doors and h