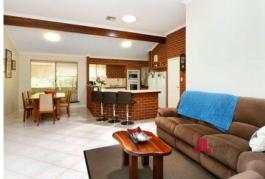

The light and bright kitchen, living and dining area is the heart of the home, with the kitchen incorporating a breakfast bar.

Another spacious feature about this family home is the separate lounge and dining area. If the kids are in the family room and you want some 'you' time close the double doors and h