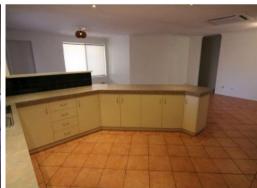

## THE IDEAL ENTERTAINER

- Four Spacious bedrooms
- Tiled flooring throughout
- Well-maintained carpet to all bedrooms
- Open plan living/dining area
- Separate lounge room to the front of the home
- Well-appointed kitchen with walk in pantry
- Reverse cycle air conditioning to main living and master bedroom
- Double carport with auto roller door
- Powered workshop with reverse cycle air con (approx. 9m x 4.5m)
- Spacious alfresco area with paved courtyard
- Built in outdoor pizza oven
- Powered garden shed
- Reticulated lawns and gardens