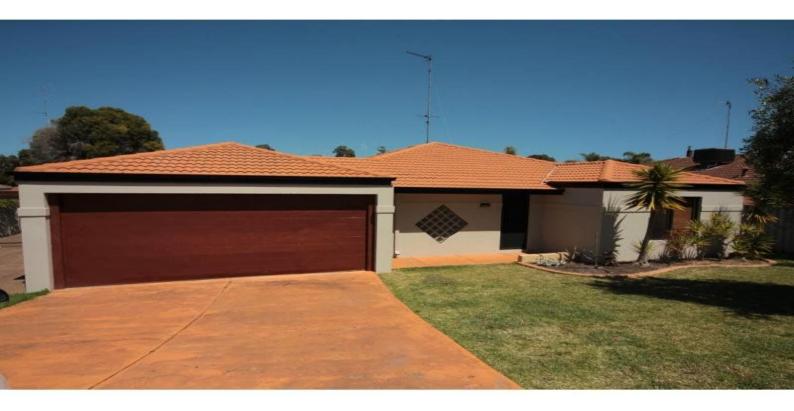

15 Slee Place WITHERS, WA

4

## THE IDEAL ENTERTAINER

- Four Spacious bedrooms
- Tiled flooring throughout
- Well-maintained carpet to all bedrooms
- Open plan living/dining area
- Separate lounge room to the front of the home
- Well-appointed kitchen with walk in pantry
- Reverse cycle air conditioning to main living and master bedroom
- Double carport with auto roller door
- Powered workshop with reverse cycle air con (approx. 9m x 4.5m)
- Spacious alfresco area with paved courtyard
- Built in outdoor pizza oven
- Powered garden shed
- Reticulated lawns and gardens