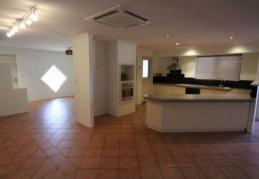

## THE IDEAL ENTERTAINER

- Four Spacious bedrooms
- Tiled flooring throughout
- Well-maintained carpet to all bedrooms
- Open plan living/dining area
- Separate lounge room to the front of the home
- Well-appointed kitchen with walk in pantry
- Reverse cycle air conditioning to main living and master bedroom
- Double carport with auto roller door
- Powered workshop with reverse cycle air con (approx. 9m x 4.5m)
- Spacious alfresco area with paved courtyard
- Built in outdoor pizza oven
- Powered garden shed
- Reticulated lawns and gardens