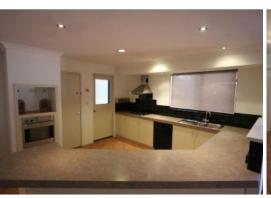

## THE IDEAL ENTERTAINER

- Four Spacious bedrooms
- Tiled flooring throughout
- Well-maintained carpet to all bedrooms
- Open plan living/dining area
- Separate lounge room to the front of the home
- Well-appointed kitchen with walk in pantry
- Reverse cycle air conditioning to main living and master bedroom
- Double carport with auto roller door
- Powered workshop with reverse cycle air con (approx. 9m x 4.5m)
- Spacious alfresco area with paved courtyard
- Built in outdoor pizza oven
- Powered garden shed
- Reticulated lawns and gardens