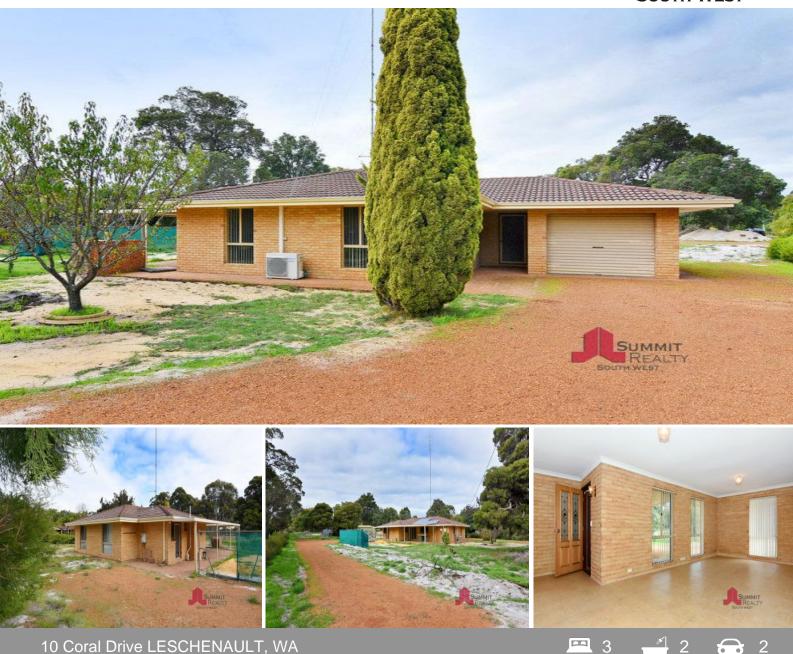

## AFFORDABLE ENTRY TO A PRIZED LOCATION

Located in the popular Settlers Estate in Leschenault is this neat and tidy three bedroom, two bathroom brick and tile home. Boasting a spacious interior with multiple living areas perfect for the young family. The outside of the property offers a blank canvas for the new owners to add their personal touches and establish any way they like. Anyone looking to change their lifestyle and enjoy the serenity of a quiet bush setting at an extremely affordable price would be silly to pass this one up. Call today to secure a private viewing.

Other features include:

Three spacious bedrooms all with built in robes Ceiling fans to all bedrooms

For more details please visit : https://www.summitbunbury.com.au/4733344 Price:

From \$429,000

0437 068 028