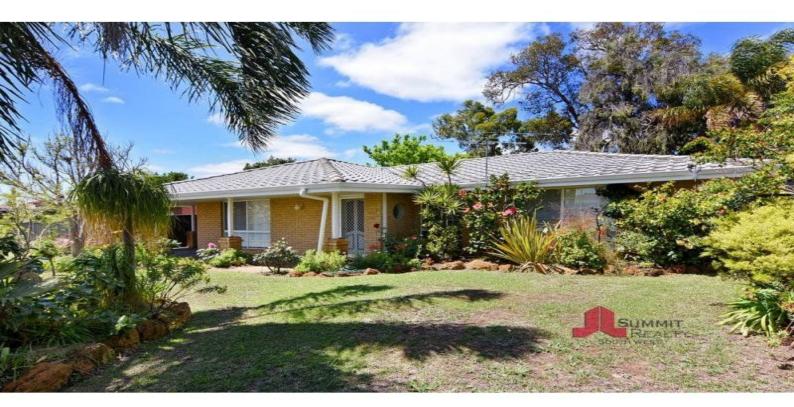

## 13 Camfield Street EATON, WA

## MADE IN THE SHADE

You could almost forget you are in the middle of suburbia when you are surrounded by the beautiful, well established gardens to this charming 3x1 brick and tile home.

With an impressive alfresco, ideal for year round entertaining and an additional multi-purpose outbuilding, you will have plenty of space for when the family and friends come to visit! The kids will be in love with their own amazing large cubby house and ample places to play hide n seek-this home caters perfectly for all the family.

Situated on a generous 1,126m2 and built in 1990, this property features: