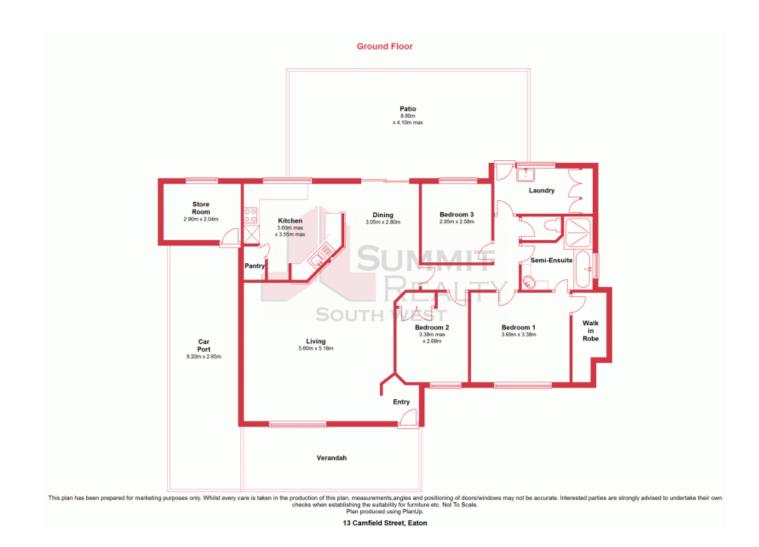

## - 3 bedrooms

- 1 bathroom

- Outbuilding with an additional 3 rooms, all with air conditioning - potential 4th bedroo

For more details please visit : https://www.summitbunbury.com.au/4733348 Price:

\$375,000