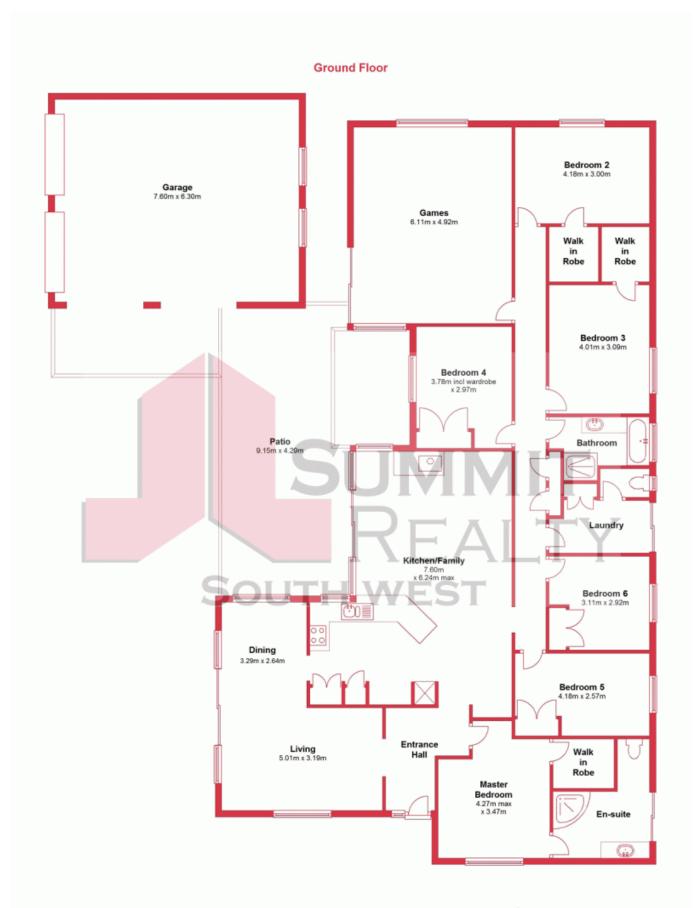

## Massive Family home with a Pool!

This home is situated on a large 830m2 corner block right across from Tim Shaw Park in the well-known East Bunbury region. It's a massive 5 bedroom, 2 bathroom brick and tile home + Study, in a great location, close to all amenities. The gardens and lawns are all full reticulated. Feel safe and secure with the security system in the home.

The kitchen is just what you need with great recesses for appliances and good storage areas, complimented by modern cooking utilities.

Master bedroom featuring both ceiling fan, reverse cycle air-conditioner and is just a great space. The ensuite is accentuated by the full bench mirror, and a sliding door exit out to the side.

All 4 minor bedrooms have ceiling fans and great independent features such as overhead hobs and in built bookshelves. Bedroom 2 and 3 are even better featuring walk in robes, whils

For more details please visit : https://www.summitbunbury.com.au/4733349