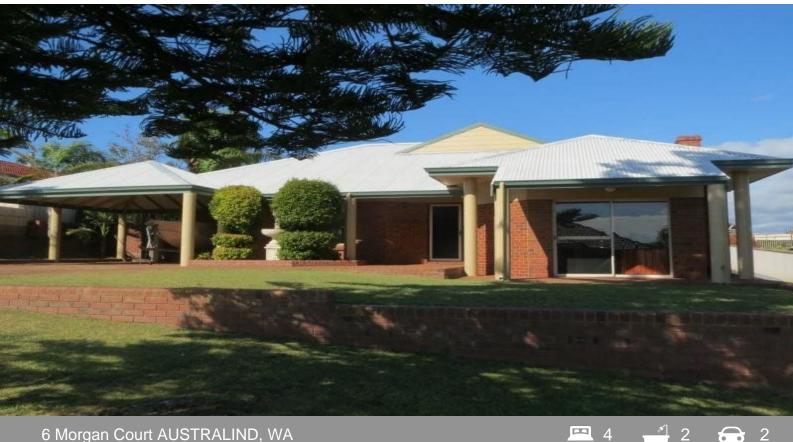

## Big Home, Estuary Views 8x5m Workshop

From the moment you walk through the door of this great four bedroom, two bathroom home in Australind you will feel right at home.

Starting with the bright sunken lounge room perfect for kids to play or convert into an entertainers dream with space for a bar, with Estuary views from the front.

The kitchen is big, with sunshine streaming in from the raked glass ceiling and overlooks the open plan living and dining areas.

All the bedroom have built-in-robes.

Outside will wow the children with delight with a below ground trampoline, sand pit and an elevated cubbyhouse.

Sit back and relax in the summer afternoons and entertain under the decked alfresco.

- Below ground trampoline
- Cubbyhouse and sand-pit
- Elevated outdoor alfresco area
- Huge kitchen
- Quiet location in cul-de-sac
- Open plan living
- Sunken lounge room
- Low maintenance gardens
- Plenty of storage, including attic
- Split system air conditioning