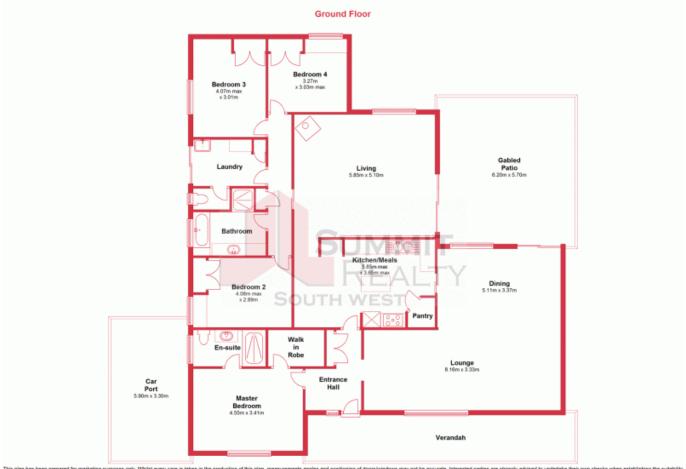

## Cracker Value

Feel like you have escaped to the country with this fantastic 4 bedroom 2 bathroom home in Leschenault. Sitting on a secluded 4221m2 block with glimpses of the Leschenault Inlet and only a short drive to all amenities.

As you head up the gravel driveway and take in the stunning surroundings you will immediately notice the peace and quiet. Established gardens and lawns welcome you and a verandah you can sit under and take it all in.

When you walk through the entrance hall and through to the lounge and dining area you can appreciate the beautiful solid timber flooring throughout.

Throughout the home is fully ducted evaporative air conditioning as an added bonus with th  $\,$ 